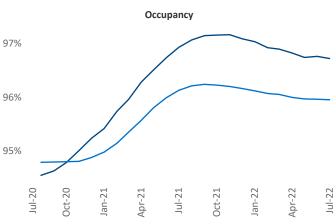

ident Liliana.Malai@yardi.com Jeff.Adler@yardi.com

Liliana Malai Senior PPC Specialist

Miami Metro July 2022

Miami Metro is the 9th largest multifamily market with 337,664 completed units and 255,431 units in development, **39,331** of which have already broken ground.

New lease asking **rents** are at \$2,338, up 19.6% ▲ from the previous year placing Miami Metro at 5th overall in year-over-year rent growth.

Multifamily housing demand has been positive with **17,443** ▲ net units absorbed over the past twelve months. This is down -862 ▼ units from the previous year's gain of **18,305** ▲ absorbed units.

**Employment** in Miami Metro has grown by **4.4%** ▲ over the past 12 months, while hourly wages have risen by 7.6% A YoY to \$31.13 according to the Bureau of Labor Statistics.











## **DISCLAIMER**

ALTHOUGH EVERY EFFORT IS MADE TO ENSURE THE ACCURACY, TIMELINESS AND COMPLETENESS OF THE INFORMATION PROVIDED IN THIS PUBLICATION, THE INFORMATION IS PROVIDED "AS IS" AND YARDI MATRIX DOES NOT GUARANTEE, WARRANT, REPRESENT OR UNDERTAKE THAT THE INFORMATION PROVIDED IS CORRECT, ACCURATE, CURRENT OR COMPLETE. YARDI MATRIX IS NOT LIABLE FOR ANY LOSS, CLAIM, OR DEMAND ARISING DIRECTLY OR INDIRECTLY FROM ANY USE OR RELIANCE UPON THE INFORMATION CONTAINED HEREIN.

## **COPYRIGHT NOTICE**

This document, publication and/or presentation (collectively, 'document') is protected by copyright, trademark and other intellectual property laws. Use of this document is subject to the terms and conditions of Yardi Systems, Inc. dba Yardi Matrix's Terms of Use <a href="http://www.y