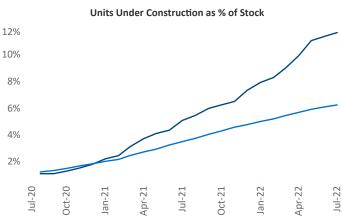

## Contacts

Jeff Adler Vice President Liliana.Malai@yardi.com Jeff.Adler@yardi.com

Liliana Malai Senior PPC Specialist

Miami Metro July 2022

Miami Metro is the 9th largest multifamily market with 337,664 completed units and 255,431 units in development, **39,331** of which have already broken ground.