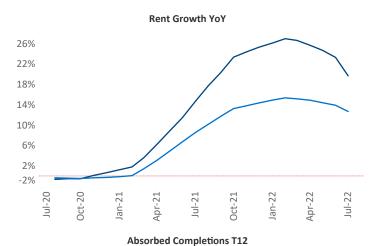

New lease asking **rents** are at \$2,338, up 19.6% ▲ from the previous year placing Miami Metro at 5th overall in year-over-year rent growth.

Multifamily housing demand has been positive with **17,443** ▲ net units absorbed over the past twelve months. This is down -862 ▼ units from the previous year's gain of **18,305** ▲ absorbed units.