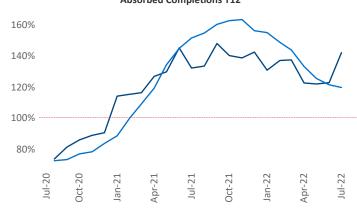

New lease asking **rents** are at \$2,338, up 19.6% ▲ from the previous year placing Miami Metro at 5th overall in year-over-year rent growth.

Multifamily housing demand has been positive with **17,443** ▲ net units absorbed over the past twelve months. This is down -862 ▼ units from the previous year's gain of **18,305** ▲ absorbed units.