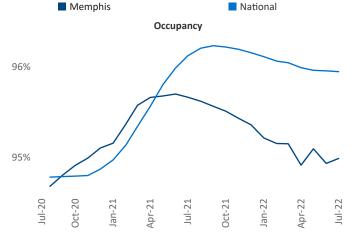

New lease asking **rents** are at \$1,140, up 10.9% ▲ from the previous year placing Memphis at 67th overall in year-over-year rent growth.

Multifamily housing **demand** has been positive with **1,188** ▲ net units absorbed over the past twelve months. This is down **-376** ▼ units from the previous year's gain of **1,564** ▲ absorbed units.