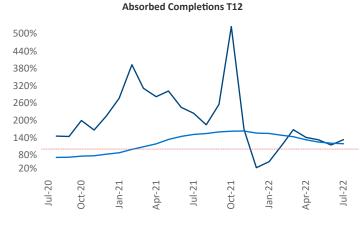

New lease asking **rents** are at \$1,140, up 10.9% ▲ from the previous year placing Memphis at 67th overall in year-over-year rent growth.

Multifamily housing **demand** has been positive with **1,188** ▲ net units absorbed over the past twelve months. This is down **-376** ▼ units from the previous year's gain of **1,564** ▲ absorbed units.