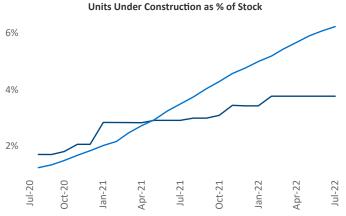

Contacts

Jeff Adler

Vice President

Liliana Malai
Senior PPC Specialist
Liliana.Malai@yardi.com

Memphis July 2022

Memphis is the 47th largest multifamily market with 102,192 completed units and 19,717 units in development, 3,848 of which have already broken ground.