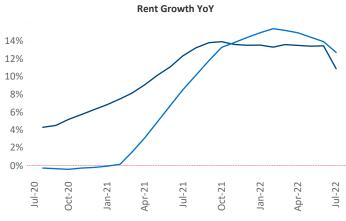

New lease asking **rents** are at \$1,140, up 10.9% ▲ from the previous year placing Memphis at 67th overall in year-over-year rent growth.

Multifamily housing **demand** has been positive with **1,188** ▲ net units absorbed over the past twelve months. This is down **-376** ▼ units from the previous year's gain of **1,564** ▲ absorbed units.