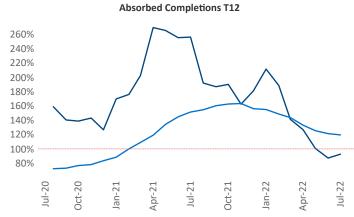

New lease asking **rents** are at \$937, up 10.5% ▲ from the previous year placing McAllen at 72nd overall in year-over-year rent growth.

Multifamily housing **demand** has been positive with **360** ▲ net units absorbed over the past twelve months. This is down **-276** ▼ units from the previous year's gain of **636** ▲ absorbed units.