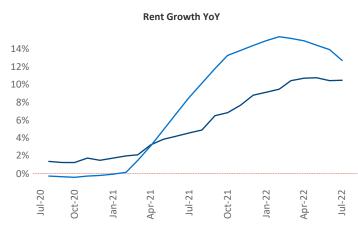

New lease asking **rents** are at \$937, up 10.5% ▲ from the previous year placing McAllen at 72nd overall in year-over-year rent growth.

Multifamily housing **demand** has been positive with **360** ▲ net units absorbed over the past twelve months. This is down **-276** ▼ units from the previous year's gain of **636** ▲ absorbed units.