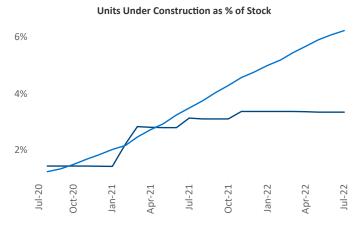

## Contacts

Jeff Adler Vice President Jeff.Adler@yardi.com Liliana Malai Senior PPC Specialist Liliana.Malai@yardi.com McAllen
July 2022

**McAllen** is the **102nd** largest multifamily market with **28,942** completed units and **8,958** units in development, **967** of which have already broken ground.