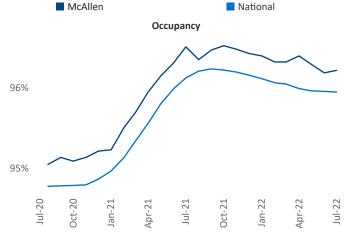

New lease asking **rents** are at \$937, up 10.5% ▲ from the previous year placing McAllen at 72nd overall in year-over-year rent growth.

Multifamily housing **demand** has been positive with **360** ▲ net units absorbed over the past twelve months. This is down **-276** ▼ units from the previous year's gain of **636** ▲ absorbed units.