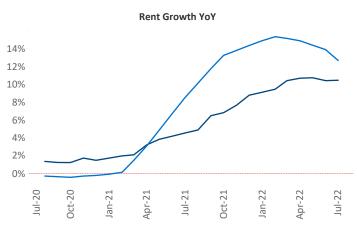

New lease asking **rents** are at **\$937**, up **10.5%** ▲ from the previous year placing McAllen at **72nd** overall in year-over-year rent growth.

Multifamily housing **demand** has been positive with **360** ▲ net units absorbed over the past twelve months. This is down -**276** ▼ units from the previous year's gain of **636** ▲ absorbed units.