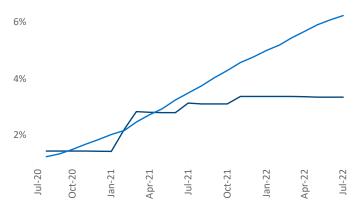

New lease asking **rents** are at **\$937**, up **10.5%** ▲ from the previous year placing McAllen at **72nd** overall in year-over-year rent growth.

Multifamily housing **demand** has been positive with **360** ▲ net units absorbed over the past twelve months. This is down -**276** ▼ units from the previous year's gain of **636** ▲ absorbed units.