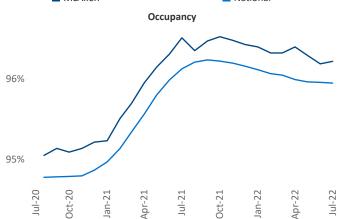

## Contacts

Liliana Malai Senior PPC Specialist Liliana.Malai@yardi.com McAllen July 2022

**McAllen** is the **102nd** largest multifamily market with **28,942** completed units and **8,958** units in development, **967** of which have already broken ground.

New lease asking **rents** are at **\$937**, up **10.5%** ▲ from the previous year placing McAllen at **72nd** overall in year-over-year rent growth.

Multifamily housing **demand** has been positive with **360** ▲ net units absorbed over the past twelve months. This is down -**276** ▼ units from the previous year's gain of **636** ▲ absorbed units.

**Employment** in McAllen has grown by **3.2%** over the past 12 months, while hourly wages have risen by **0.2%** YoY to **\$18.27** according to the *Bureau of Labor Statistics*