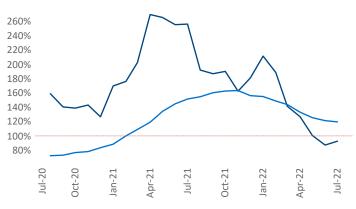

New lease asking **rents** are at **\$937**, up **10.5%** ▲ from the previous year placing McAllen at **72nd** overall in year-over-year rent growth.

Multifamily housing **demand** has been positive with **360** ▲ net units absorbed over the past twelve months. This is down -**276** ▼ units from the previous year's gain of **636** ▲ absorbed units.