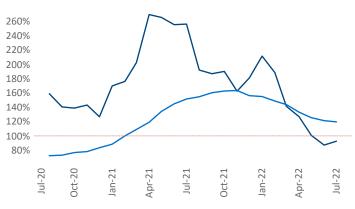

New lease asking **rents** are at **\$937**, up **10.5%** ▲ from the previous year placing McAllen at **72nd** overall in year-over-year rent growth.

Multifamily housing **demand** has been positive with **360**  $\blacktriangle$  net units absorbed over the past twelve months. This is down **-276**  $\checkmark$  units from the previous year's gain of **636**  $\blacktriangle$  absorbed units.