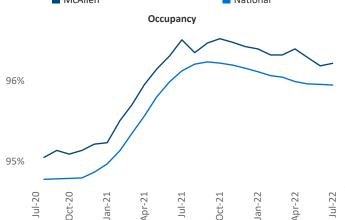

Jeff Adler Vice President Jeff.Adler@yardi.com









Contacts Liliana Malai Senior PPC Specialist <u>Liliana.Malai@yardi.com</u>

McAllen July 2022

**McAllen** is the **102nd** largest multifamily market with **28,942** completed units and **8,958** units in development, **967** of which have already broken ground.

New lease asking **rents** are at **\$937**, up **10.5%** ▲ from the previous year placing McAllen at **72nd** overall in year-over-year rent growth.

Multifamily housing **demand** has been positive with **360**  $\blacktriangle$  net units absorbed over the past twelve months. This is down **-276**  $\checkmark$  units from the previous year's gain of **636**  $\blacktriangle$  absorbed units.

**Employment** in McAllen has grown by **3.2%** over the past 12 months, while hourly wages have risen by **0.2%** YoY to **\$18