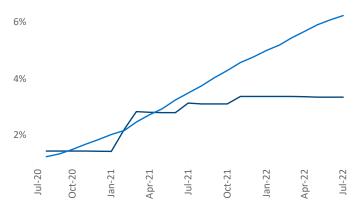

Jeff Adler Vice President Jeff.Adler@yardi.com









Contacts Liliana Malai Senior PPC Specialist <u>Liliana.Malai@yardi.com</u>

McAllen July 2022

**McAllen** is the **102nd** largest multifamily market with **28,942** completed units and **8,958** units in development, **967** of which have already broken ground.

New lease asking **rents** are at **\$937**, up **10.5%** ▲ from the previous year placing McAllen at **72nd** overall in year-over-year rent growth.

Multifamily housing **demand** has been positive with **360**  $\blacktriangle$  net units absorbed over the past twelve months. This is down **-276**  $\checkmark$  units from the previous year's gain of **636**  $\blacktriangle$  absorbed units.

**Employment** in McAllen has grown by **3.2%** over the past 12 months, while hourly wages have risen by **0.2%** YoY to **\$18.27*