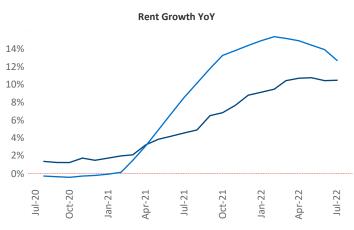

New lease asking **rents** are at **\$937**, up **10.5%** ▲ from the previous year placing McAllen at **72nd** overall in year-over-year rent growth.

Multifamily housing **demand** has been positive with **360**  $\blacktriangle$  net units absorbed over the past twelve months. This is down **-276**  $\checkmark$  units from the previous year's gain of **636**  $\blacktriangle$  absorbed units.