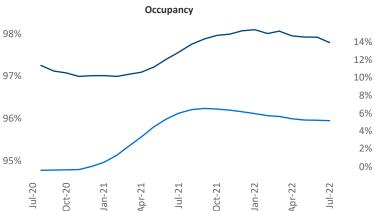

New lease asking **rents** are at **\$1,397**, up **7.7%** from the previous year placing Madison at **110th** overall in year-over-year rent growth.

Multifamily housing **demand** has been positive with **2,150** ▲ net units absorbed over the past twelve months. This is up **141** ▲ units from the previous year's gain of **2,009** ▲ absorbed units.