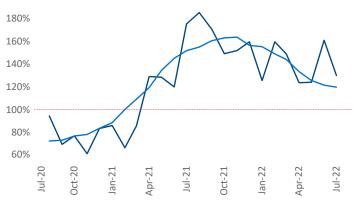

New lease asking **rents** are at **\$1,397**, up **7.7%** from the previous year placing Madison at **110th** overall in year-over-year rent growth.

Multifamily housing **demand** has been positive with **2,150** ▲ net units absorbed over the past twelve months. This is up **141** ▲ units from the previous year's gain of **2,009** ▲ absorbed units.