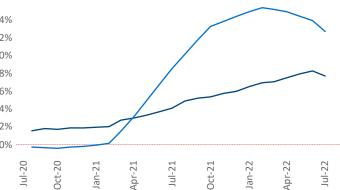

New lease asking **rents** are at **\$1,397**, up **7.7%** from the previous year placing Madison at **110th** overall in year-over-year rent growth.

Multifamily housing **demand** has been positive with **2,150** ▲ net units absorbed over the past twelve months. This is up **141** ▲ units from the previous year's gain of **2,009** ▲ absorbed units.

**Employment** in Madison has grown by **0.8%** ▲ over the past 12 months, while hourly wages have risen by **2.5%** ▲ YoY to **\$32.55** according to the *Bureau of Labor Statistics*.

Rent Growth YoY