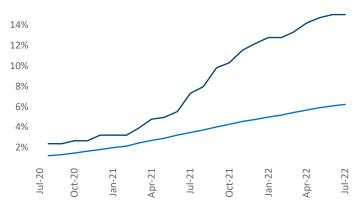

# Liliana Malai Senior PPC Specialist Liliana.Malai@yardi.com

Madison July 2022

**Madison** is the **72nd** largest multifamily market with **52,318** completed units and **22,324** units in development, **7,847** of which have already broken ground.