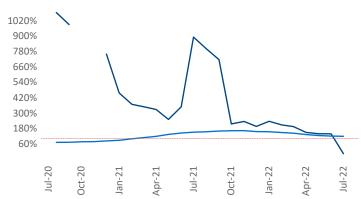

New lease asking **rents** are at \$1,131, up 13.1% ▲ from the previous year placing Macon at 41st overall in year-over-year rent growth.

Multifamily housing **demand** has been negative with -58 ▼ net units absorbed over the past twelve months. This is down -878 ▼ units from the previous year's gain of 820 ▲ absorbed units.

Employment in Macon has grown by 3.1% ▲ over the past 12 months, while hourly wages have risen by 2.7% ▲ YoY to \$24.31 according to the *Bureau of Labor Statistics*.

**Absorbed Completions T12** 