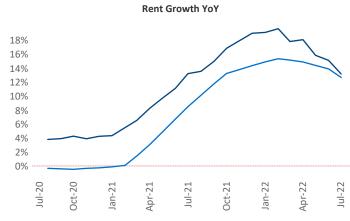

New lease asking **rents** are at \$1,131, up 13.1% ▲ from the previous year placing Macon at 41st overall in year-over-year rent growth.

Multifamily housing **demand** has been negative with -58 ▼ net units absorbed over the past twelve months. This is down -878 ▼ units from the previous year's gain of 820 ▲ absorbed units.