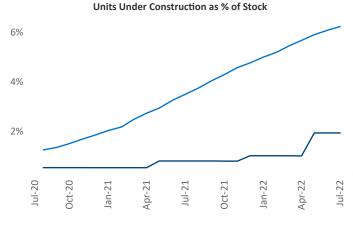

Contacts

Jeff Adler

Vice President

Liliana Malai Senior PPC Specialist Liliana.Malai@yardi.com Macon July 2022

Macon is the 106th largest multifamily market with 26,808 completed units and 3,854 units in development, 514 of which have already broken ground.