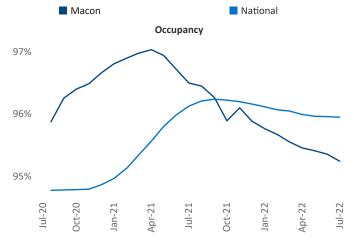

New lease asking **rents** are at \$1,131, up 13.1% ▲ from the previous year placing Macon at 41st overall in year-over-year rent growth.

Multifamily housing **demand** has been negative with -58 ▼ net units absorbed over the past twelve months. This is down -878 ▼ units from the previous year's gain of 820 ▲ absorbed units.