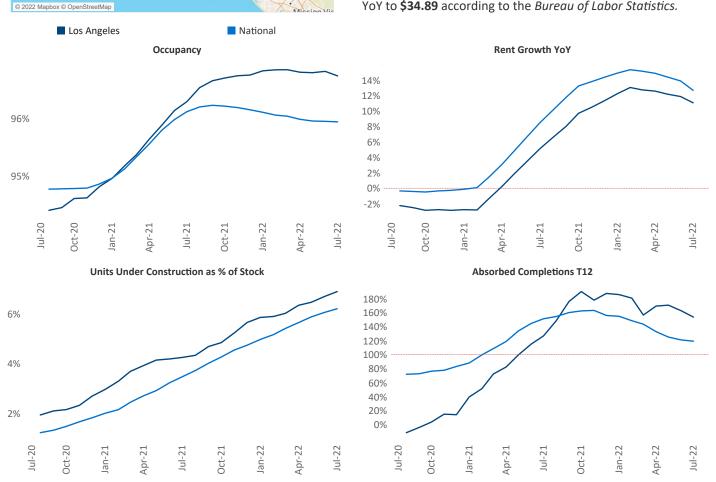

Palmdale

Phel

Santa Paula

Wentura

San Gabriel

Mountains National

M

Los Angeles is the 6th largest multifamily market with 458,899 completed units and 176,587 units in development, 31,798 of which have already broken ground.

New lease asking **rents** are at \$2,570, up 11.1% ▲ from the previous year placing Los Angeles at 64th overall in year-over-year rent growth.

Multifamily housing **demand** has been positive with **12,743** ▲ net units absorbed over the past twelve months. This is down **-4,474** ▼ units from the previous year's gain of **17,217** ▲ absorbed units.

Employment in Los Angeles has grown by 3.6% ▲ over the past 12 months, while hourly wages have risen by 4.0% ▲ YoY to \$34.89 according to the *Bureau of Labor Statistics*.