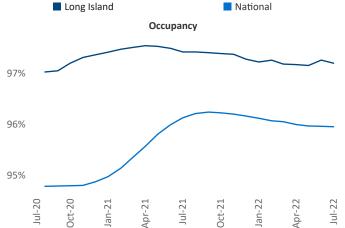

r@yardi.com Li



Liliana Malai Senior PPC Specialist Liliana.Malai@yardi.com Long Island July 2022

Long Island is the 69th largest multifamily market with55,071 completed units and 17,487 units in development,2,748 of which have already broken ground.

New lease asking **rents** are at **\$2,665**, up **8.0%** from the previous year placing Long Island at **108th** overall in year-over-year rent growth.

Multifamily housing **demand** has been positive with **2,319**▲ net units absorbed over the past twelve months. This is up **590**▲ units from the previous year's gain of **1,729**▲ absorbed units.

**Employment** in Long Island has grown by **2.9%** ▲ over the past 12 months, while hourly wages have risen by **2.3%** ▲ YoY to **\$33.60** according to the *Bureau of Labor Statistics*.













## DISCLAIMER

ALTHOUGH EVERY EFFORT IS MADE TO ENSURE THE ACCURACY, TIMELINESS AND COMPLETENESS OF THE INFORMATION PROVIDED IN THIS PUBLICATION, THE INFORMATION IS PROVIDED "AS IS" AND YARDI MATRIX DOES NOT GUARANTEE, WARRANT, REPRESENT OR UNDERTAKE THAT THE INFORMATION PROVIDED IS CORRECT, ACCURATE, CURRENT OR COMPLETE. YARDI MATRIX IS NOT LIABLE FOR ANY LOSS, CLAIM, OR DEMAND ARISING DIRECTLY OR INDIRECTLY FROM ANY USE OR RELIANCE UPON THE INFORMATION CONTAINED HEREIN.

## **COPYRIGHT NOTICE**

This document, publication and/or presentation (collectively, 'document') is protected by copyright, trademark and other intellectual property laws. Use of this document is subject to the terms and conditions of Yardi Systems, Inc. dba Yardi Matrix's Terms of Use <a href="http://www.y