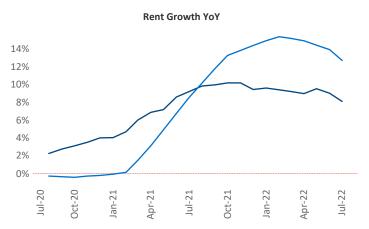

New lease asking **rents** are at **\$2,665**, up **8.0%** from the previous year placing Long Island at **108th** overall in year-over-year rent growth.

Multifamily housing **demand** has been positive with **2,319**▲ net units absorbed over the past twelve months. This is up **590**▲ units from the previous year's gain of **1,729**▲ absorbed units.