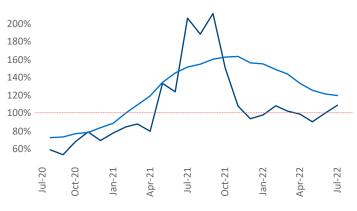

New lease asking **rents** are at **\$2,665**, up **8.0%** from the previous year placing Long Island at **108th** overall in year-over-year rent growth.

Multifamily housing **demand** has been positive with **2,319**▲ net units absorbed over the past twelve months. This is up **590**▲ units from the previous year's gain of **1,729**▲ absorbed units.