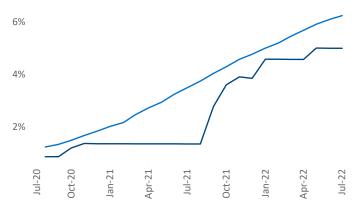

New lease asking **rents** are at **\$2,665**, up **8.0%** from the previous year placing Long Island at **108th** overall in year-over-year rent growth.

Multifamily housing **demand** has been positive with **2,319**▲ net units absorbed over the past twelve months. This is up **590**▲ units from the previous year's gain of **1,729**▲ absorbed units.