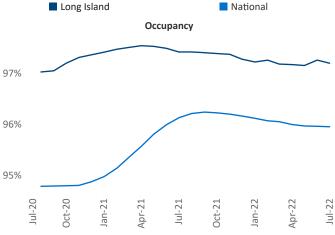

New lease asking **rents** are at \$2,665, up 8.0% ▲ from the previous year placing Long Island at **108th** overall in year-over-year rent growth.

Multifamily housing **demand** has been positive with **2,319** ▲ net units absorbed over the past twelve months. This is up **590** ▲ units from the previous year's gain of **1,729** ▲ absorbed units.