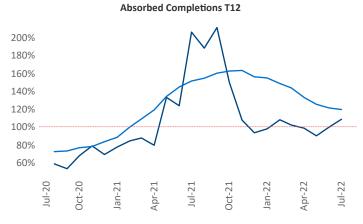

New lease asking **rents** are at \$2,665, up 8.0% ▲ from the previous year placing Long Island at **108th** overall in year-over-year rent growth.

Multifamily housing **demand** has been positive with **2,319** ▲ net units absorbed over the past twelve months. This is up **590** ▲ units from the previous year's gain of **1,729** ▲ absorbed units.