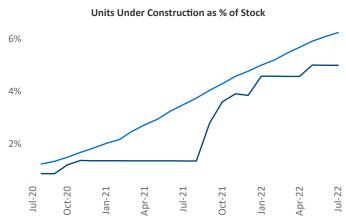

Contacts

Jeff Adler Vice President Jeff.Adler@yardi.com Liliana Malai Senior PPC Specialist Liliana.Malai@yardi.com Long Island July 2022

**Long Island** is the **69th** largest multifamily market with **55,071** completed units and **17,487** units in development, **2,748** of which have already broken ground.