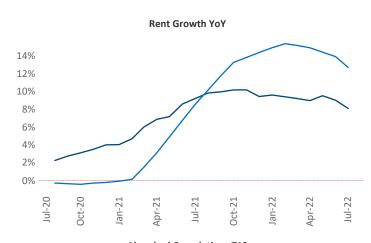

New lease asking **rents** are at \$2,665, up 8.0% ▲ from the previous year placing Long Island at **108th** overall in year-over-year rent growth.

Multifamily housing **demand** has been positive with **2,319** ▲ net units absorbed over the past twelve months. This is up **590** ▲ units from the previous year's gain of **1,729** ▲ absorbed units.