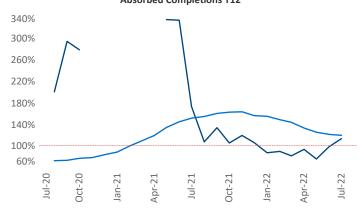

New lease asking **rents** are at \$933, up 9.0% ▲ from the previous year placing Little Rock at 96th overall in year-over-year rent growth.

Multifamily housing **demand** has been positive with **1,186** ▲ net units absorbed over the past twelve months. This is up **175** ▲ units from the previous year's gain of **1,011** ▲ absorbed units.