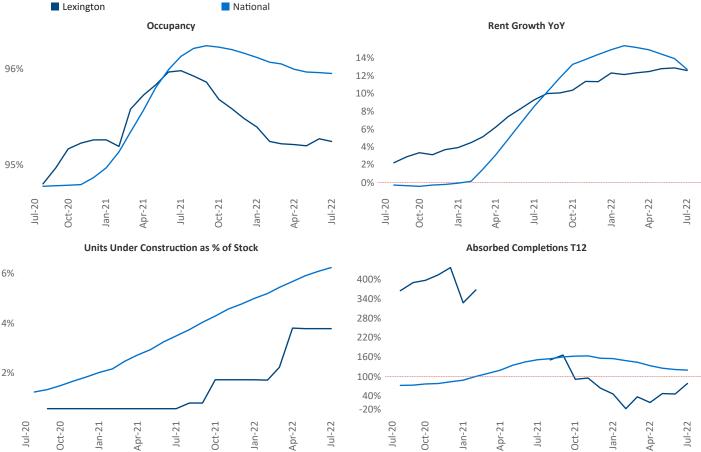

Contacts

Jeff Adler

Vice President

Liliana Malai Senior PPC Specialist Liliana.Malai@yardi.com Lexington
July 2022

**Lexington** is the **85th** largest multifamily market with **39,723** completed units and **6,389** units in development, **1,501** of which have already broken ground.

New lease asking **rents** are at \$1,126, up 12.6% ▲ from the previous year placing Lexington at 44th overall in year-over-year rent growth.

Multifamily housing **demand** has been positive with **744** ▲ net units absorbed over the past twelve months. This is up **185** ▲ units from the previous year's gain of **559** ▲ absorbed units.

Employment in Lexington has grown by 2.5% ▲ over the past 12 months, while hourly wages have fallen by -1.1% ▼ YoY to \$26.79 according to the *Bureau of Labor Statistics*.