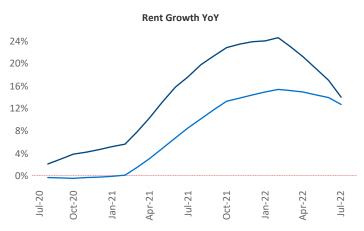

New lease asking **rents** are at **\$1,529**, up **14%** ▲ from the previous year placing Las Vegas at **31st** overall in year-over-year rent growth.

Multifamily housing **demand** has been negative with -792 ▼ net units absorbed over the past twelve months. This is down -5,613 ▼ units from the previous year's gain of 4,821 ▲ absorbed units.