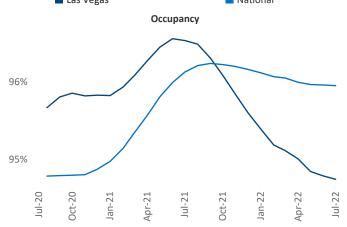

New lease asking **rents** are at **\$1,529**, up **14%** ▲ from the previous year placing Las Vegas at **31st** overall in year-over-year rent growth.

Multifamily housing **demand** has been negative with -792 ▼ net units absorbed over the past twelve months. This is down -5,613 ▼ units from the previous year's gain of 4,821 ▲ absorbed units.