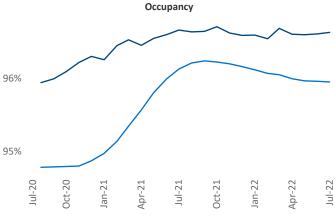

Lansing - Ann Arbor is the 44th largest multifamily market

New lease asking **rents** are at \$1,225, up 9.3% ▲ from the previous year placing Lansing - Ann Arbor at 93rd overall in year-over-year rent growth.