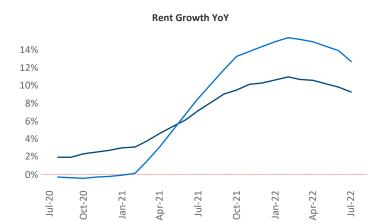

Lansing - Ann Arbor is the 44th largest multifamily market

New lease asking **rents** are at \$1,225, up 9.3% ▲ from the previous year placing Lansing - Ann Arbor at 93rd overall in year-over-year rent growth.