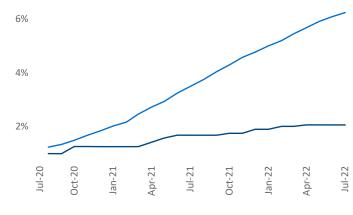

Employment in Lansing - Ann Arbor has grown by 1.8% ▲ over the past 12 months, while hourly wages have risen by 5.1% ▲ YoY to \$27.42 according to the *Bureau of Labor Statistics*.

Lansing - Ann Arbor

Units Under Construction as % of Stock