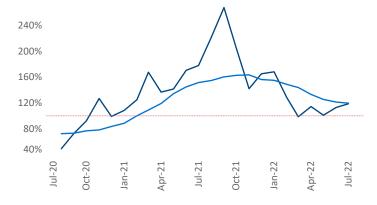

Employment in Lansing - Ann Arbor has grown by 1.8% ▲ over the past 12 months, while hourly wages have risen by 5.1% ▲ YoY to \$27.42 according to the *Bureau of Labor Statistics*.

Lansing - Ann Arbor

Units Under Construction as % of Stock

Absorbed Completions T12