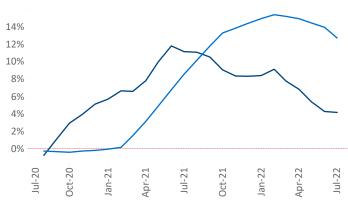

New lease asking **rents** are at \$1,028, up 4.2% ▲ from the previous year placing Lafayette - Lake Charles at 118th overall in year-over-year rent growth.

Multifamily housing **demand** has been positive with **573** ▲ net units absorbed over the past twelve months. This is up **276** ▲ units from the previous year's gain of **297** ▲ absorbed units.