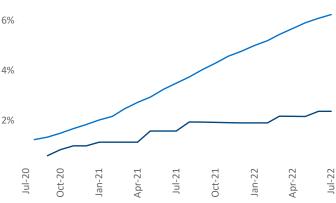

New lease asking **rents** are at \$1,028, up 4.2% ▲ from the previous year placing Lafayette - Lake Charles at 118th overall in year-over-year rent growth.

Multifamily housing **demand** has been positive with **573** ▲ net units absorbed over the past twelve months. This is up **276** ▲ units from the previous year's gain of **297** ▲ absorbed units.