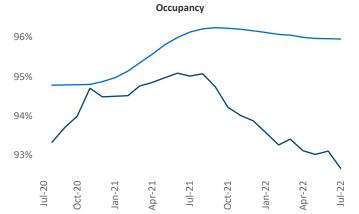

**Units Under Construction as % of Stock** 

Rent Growth YoY

Absorbed Completions T12