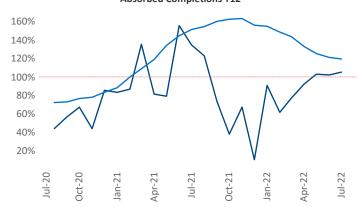

New lease asking **rents** are at \$1,028, up 4.2% ▲ from the previous year placing Lafayette - Lake Charles at 118th overall in year-over-year rent growth.

Multifamily housing **demand** has been positive with **573** ▲ net units absorbed over the past twelve months. This is up **276** ▲ units from the previous year's gain of **297** ▲ absorbed units.