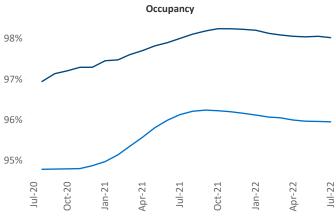

liana Malai Senior PPC Specialist Liliana.Malai@yardi.com Knoxville July 2022

**Knoxville** is the **84th** largest multifamily market with **42,812** completed units and **4,701** units in development, **1,455** of which have already broken ground.

New lease asking **rents** are at \$1,451, up 20.1% ▲ from the previous year placing Knoxville at 2nd overall in year-over-year rent growth.

Multifamily housing **demand** has been positive with **754** ▲ net units absorbed over the past twelve months. This is down **-348** ▼ units from the previous year's gain of **1,102** ▲ absorbed units.

**Employment** in Knoxville has grown by **4.0**% ▲ over the past 12 months, while hourly wages have risen by **6.9**% ▲ YoY to **\$30.81** according to the *Bureau of Labor Statistics*.



LaFollette









## **DISCLAIMER**

ALTHOUGH EVERY EFFORT IS MADE TO ENSURE THE ACCURACY, TIMELINESS AND COMPLETENESS OF THE INFORMATION PROVIDED IN THIS PUBLICATION, THE INFORMATION IS PROVIDED "AS IS" AND YARDI MATRIX DOES NOT GUARANTEE, WARRANT, REPRESENT OR UNDERTAKE THAT THE INFORMATION PROVIDED IS CORRECT, ACCURATE, CURRENT OR COMPLETE. YARDI MATRIX IS NOT LIABLE FOR ANY LOSS, CLAIM, OR DEMAND ARISING DIRECTLY OR INDIRECTLY FROM ANY USE OR RELIANCE UPON THE INFORMATION CONTAINED HEREIN.

## **COPYRIGHT NOTICE**

This document, publication and/or presentation (collectively, 'document') is protected by copyright, trademark and other intellectual property laws. Use of this document is subject to the terms and conditions of Yardi Systems, Inc. dba Yardi Matrix's Terms of Use <a href="http://www.y