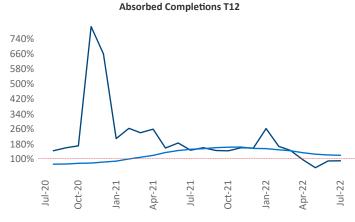

New lease asking **rents** are at \$1,451, up 20.1% ▲ from the previous year placing Knoxville at 2nd overall in year-over-year rent growth.

Multifamily housing **demand** has been positive with **754** ▲ net units absorbed over the past twelve months. This is down **-348** ▼ units from the previous year's gain of **1,102** ▲ absorbed units.