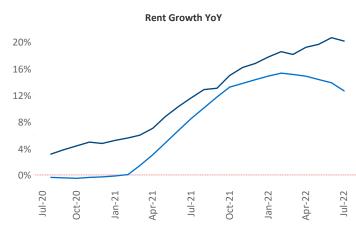

New lease asking **rents** are at \$1,451, up 20.1% ▲ from the previous year placing Knoxville at 2nd overall in year-over-year rent growth.

Multifamily housing **demand** has been positive with **754** ▲ net units absorbed over the past twelve months. This is down **-348** ▼ units from the previous year's gain of **1,102** ▲ absorbed units.