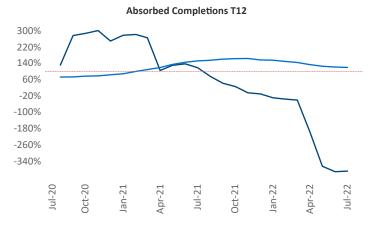

New lease asking **rents** are at \$1,083, up 8.3% ▲ from the previous year placing Jackson at 106th overall in year-over-year rent growth.

Multifamily housing **demand** has been negative with -397 ▼ net units absorbed over the past twelve months. This is down -658 ▼ units from the previous year's gain of 261 ▲ absorbed units.