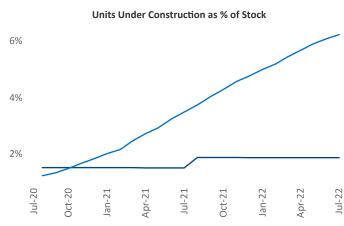

## Contacts

Jeff Adler Vice President Jeff.Adler@yardi.com Liliana Malai Senior PPC Specialist Liliana.Malai@yardi.com Jackson July 2022

**Jackson** is the **101st** largest multifamily market with **30,355** completed units and **1,462** units in development, **567** of which have already broken ground.