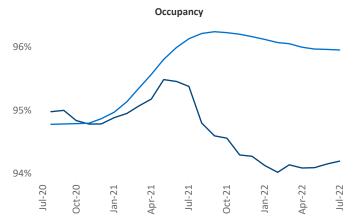

New lease asking **rents** are at \$1,083, up 8.3% ▲ from the previous year placing Jackson at 106th overall in year-over-year rent growth.

Multifamily housing **demand** has been negative with -397 ▼ net units absorbed over the past twelve months. This is down -658 ▼ units from the previous year's gain of 261 ▲ absorbed units.