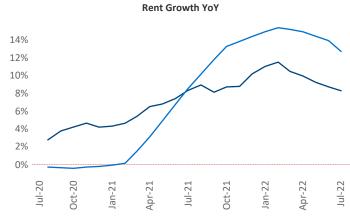

New lease asking **rents** are at \$1,083, up 8.3% ▲ from the previous year placing Jackson at 106th overall in year-over-year rent growth.

Multifamily housing **demand** has been negative with -397 ▼ net units absorbed over the past twelve months. This is down -658 ▼ units from the previous year's gain of 261 ▲ absorbed units.