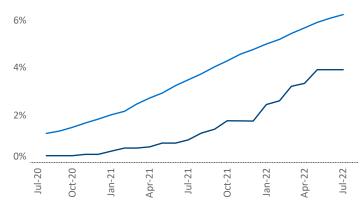

Versailles

Brookville

Richmond

Harrison

Muncie

New Castle

Rushville



G

Contacts

Indianapolis

July 2022

Indianapolis is the 29th largest multifamily market with 181,253 completed units and 33,525 units in development, 7,095 of which have already broken ground.

New lease asking **rents** are at \$1,202, up 14% from the previous year placing Indianapolis at 30th overall in year-over-year rent growth.

Multifamily housing demand has been positive with **2,012** A net units absorbed over the past twelve months. This is down -3,497 ▼ units from the previous year's gain of **5,509** ▲ absorbed units.

**Employment** in Indianapolis has grown by **2.2%** A over the past 12 months, while hourly wages have fallen by -0.1% YoY to \$25.30 according to the Bureau of Labor Statistics.













## DISCLAIMER

ALTHOUGH EVERY EFFORT IS MADE TO ENSURE THE ACCURACY, TIMELINESS AND COMPLETENESS OF THE INFORMATION PROVIDED IN THIS PUBLICATION, THE INFORMATION IS PROVIDED "AS IS" AND YARDI MATRIX DOES NOT GUARANTEE, WARRANT, REPRESENT OR UNDERTAKE THAT THE INFORMATION PROVIDED IS CORRECT, ACCURATE, CURRENT OR COMPLETE. YARDI MATRIX IS NOT LIABLE FOR ANY LOSS, CLAIM, OR DEMAND ARISING DIRECTLY OR INDIRECTLY FROM ANY USE OR RELIANCE UPON THE INFORMATION CONTAINED HEREIN.

## **COPYRIGHT NOTICE**

This document, publication and/or presentation (collectively, 'document') is protected by copyright, trademark and other intellectual property laws. Use of this document is subject to the terms and conditions of Yardi Systems, Inc. dba Yardi Matrix's Terms of Use <a href="http://www.yardi