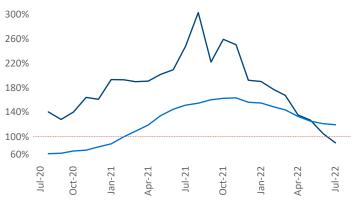

Multifamily housing demand has been positive with **2,012** A net units absorbed over the past twelve months. This is down -3,497 ▼ units from the previous year's gain of **5,509** ▲ absorbed units.

**Employment** in Indianapolis has grown by **2.2%** A over the past 12 months, while hourly wages have fallen by -0.1% YoY to \$25.30 according to the Bureau of Labor Statistics.