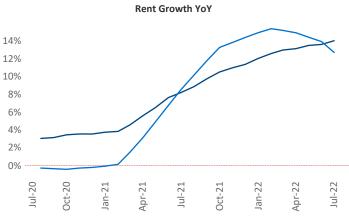

Contacts

Indianapolis

July 2022

Indianapolis is the 29th largest multifamily market with 181,253 completed units and 33,525 units in development, 7,095 of which have already broken ground.

New lease asking **rents** are at \$1,202, up 14% from the previous year placing Indianapolis at 30th overall in year-over-year rent growth.