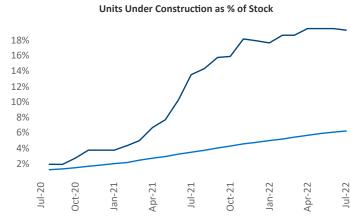

Contacts

Jeff Adler I
Vice President Senio
Jeff.Adler@yardi.com Liliana

Liliana Malai Senior PPC Specialist Liliana.Malai@yardi.com Huntsville July 2022

**Huntsville** is the **88th** largest multifamily market with **38,754** completed units and **14,133** units in development, **7,474** of which have already broken ground.