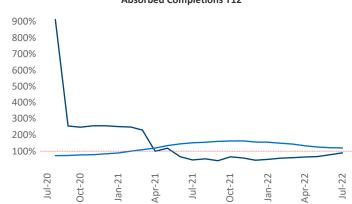

New lease asking **rents** are at \$1,142, up 12.3% ▲ from the previous year placing Huntsville at 50th overall in year-over-year rent growth.

Multifamily housing **demand** has been positive with **1,496** ▲ net units absorbed over the past twelve months. This is up **1,034** ▲ units from the previous year's gain of **462** ▲ absorbed units.