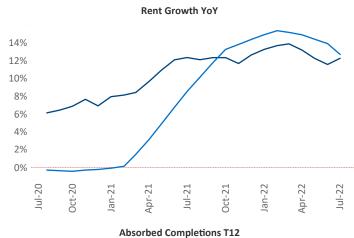

New lease asking **rents** are at \$1,142, up 12.3% ▲ from the previous year placing Huntsville at 50th overall in year-over-year rent growth.

Multifamily housing **demand** has been positive with **1,496** ▲ net units absorbed over the past twelve months. This is up **1,034** ▲ units from the previous year's gain of **462** ▲ absorbed units.