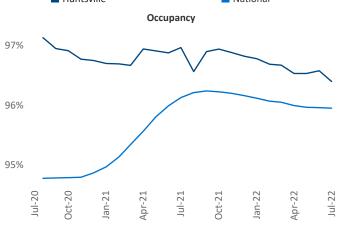

New lease asking **rents** are at \$1,142, up 12.3% ▲ from the previous year placing Huntsville at 50th overall in year-over-year rent growth.

Multifamily housing **demand** has been positive with **1,496** ▲ net units absorbed over the past twelve months. This is up **1,034** ▲ units from the previous year's gain of **462** ▲ absorbed units.