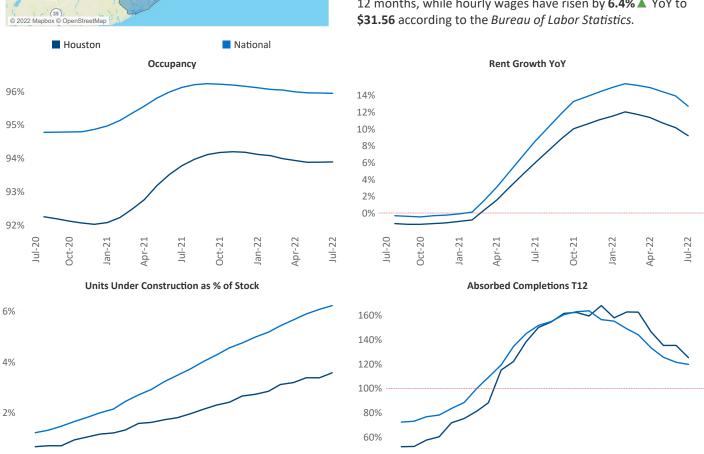

New lease asking **rents** are at \$1,315, up 9.1% ▲ from the previous year placing Houston at 95th overall in year-over-year rent growth.

Multifamily housing **demand** has been positive with **22,327** ▲ net units absorbed over the past twelve months. This is down **-4,817** ▼ units from the previous year's gain of **27,144** ▲ absorbed units.

**Employment** in Houston has grown by **6.1%** ▲ over the past 12 months, while hourly wages have risen by **6.4%** ▲ YoY to \$31.56 according to the *Bureau of Labor Statistics* 

Jul-20

Apr-22

Jul-22