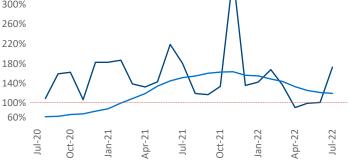

Multifamily housing demand has been positive with 593 net units absorbed over the past twelve months. This is down -543 V units from the previous year's gain of 1,136 absorbed units.

**Employment** in Harrisburg has grown by **4.5%** A over the past 12 months, while hourly wages have risen by 4.1% YoY to \$26.68 according to the Bureau of Labor Statistics.