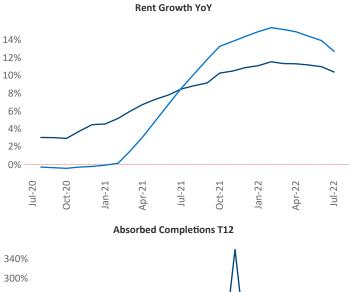

Harrisburg July 2022

Harrisburg is the 66th largest multifamily market with 58,841 completed units and 11,645 units in development, 1,174 of which have already broken ground.

New lease asking **rents** are at **\$1,369**, up **10.4%** from the previous year placing Harrisburg at 75th overall in year-over-year rent growth.

Multifamily housing demand has been positive with 593 net units absorbed over the past twelve months. This is down -543 V units from the previous year's gain of 1,136 absorbed units.

**Employment** in Harrisburg has grown by **4.5%** A over the past 12 months, while hourly wages have risen by 4.1% YoY to \$26.68 according to the Bureau of Labor Statistics.