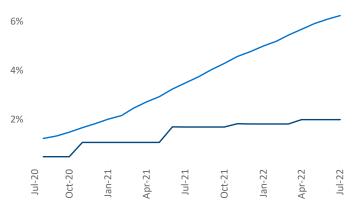

Harrisburg July 2022

Harrisburg is the 66th largest multifamily market with 58,841 completed units and 11,645 units in development, 1,174 of which have already broken ground.

New lease asking **rents** are at **\$1,369**, up **10.4%** from the previous year placing Harrisburg at 75th overall in year-over-year rent growth.