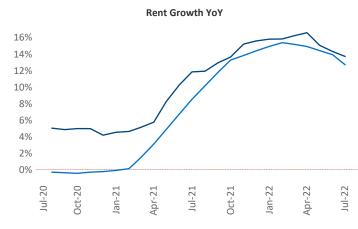

New lease asking **rents** are at \$1,019, up 13.6% ▲ from the previous year placing Fort Wayne at 34th overall in year-over-year rent growth.

Multifamily housing **demand** has been positive with **152** ▲ net units absorbed over the past twelve months. This is down **-556** ▼ units from the previous year's gain of **708** ▲ absorbed units.