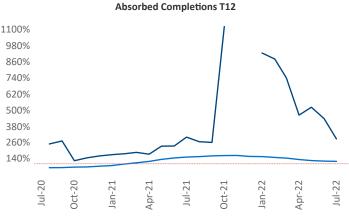

New lease asking **rents** are at \$1,019, up 13.6% ▲ from the previous year placing Fort Wayne at 34th overall in year-over-year rent growth.

Multifamily housing **demand** has been positive with **152** ▲ net units absorbed over the past twelve months. This is down **-556** ▼ units from the previous year's gain of **708** ▲ absorbed units.