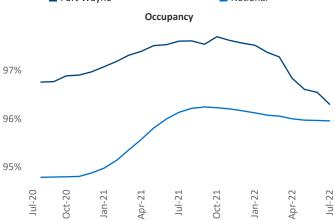

New lease asking **rents** are at \$1,019, up 13.6% ▲ from the previous year placing Fort Wayne at 34th overall in year-over-year rent growth.

Multifamily housing **demand** has been positive with **152** ▲ net units absorbed over the past twelve months. This is down **-556** ▼ units from the previous year's gain of **708** ▲ absorbed units.