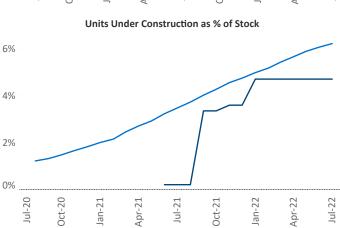

## Contacts

Jeff Adler Vice President Jeff.Adler@yardi.com Liliana Malai Senior PPC Specialist Liliana.Malai@yardi.com Fort Wayne July 2022

**Fort Wayne** is the **104th** largest multifamily market with **27,164** completed units and **4,548** units in development, **1,282** of which have already broken ground.