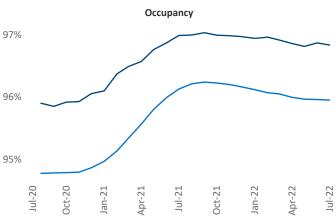

New lease asking **rents** are at \$1,009, up 14.6% ▲ from the previous year placing El Paso at 24th overall in year-over-year rent growth.

Multifamily housing **demand** has been positive with **34** ▲ net units absorbed over the past twelve months. This is down -**504** ▼ units from the previous year's gain of **538** ▲ absorbed units.