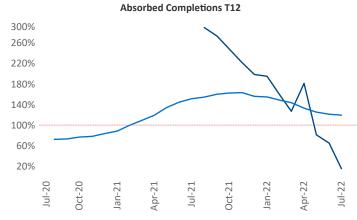

New lease asking **rents** are at \$1,009, up 14.6% ▲ from the previous year placing El Paso at 24th overall in year-over-year rent growth.

Multifamily housing **demand** has been positive with **34** ▲ net units absorbed over the past twelve months. This is down -**504** ▼ units from the previous year's gain of **538** ▲ absorbed units.