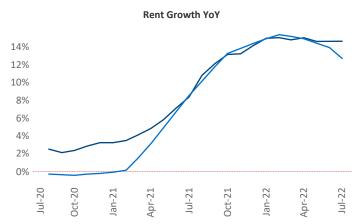

New lease asking **rents** are at \$1,009, up 14.6% ▲ from the previous year placing El Paso at 24th overall in year-over-year rent growth.

Multifamily housing **demand** has been positive with **34** ▲ net units absorbed over the past twelve months. This is down -**504** ▼ units from the previous year's gain of **538** ▲ absorbed units.