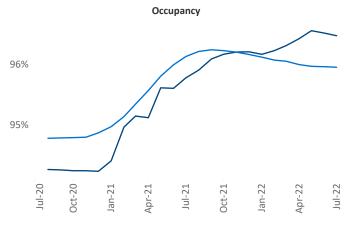

New lease asking **rents** are at \$1,072, up 6.2% ▲ from the previous year placing Des Moines at 117th overall in year-over-year rent growth.

Multifamily housing demand has been positive with **1,783** ▲ net units absorbed over the past twelve months. This is up 259 ▲ units from the previous year's gain of **1,524** ▲ absorbed units.