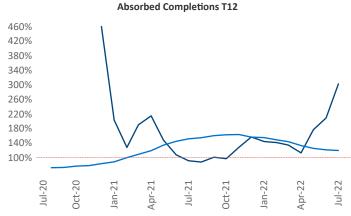

New lease asking **rents** are at \$1,072, up 6.2% ▲ from the previous year placing Des Moines at 117th overall in year-over-year rent growth.

Multifamily housing demand has been positive with **1,783** ▲ net units absorbed over the past twelve months. This is up 259 ▲ units from the previous year's gain of **1,524** ▲ absorbed units.