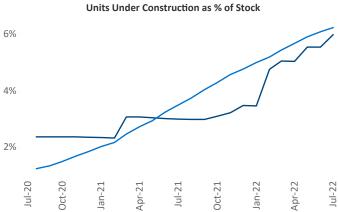

## Contacts

Jeff Adler

National

Liliana Malai Vice President Senior PPC Specialist Liliana.Malai@yardi.com Jeff.Adler@yardi.com

**Des Moines** July 2022

Des Moines is the 80th largest multifamily market with 44,975 completed units and 9,160 units in development, **2,692** of which have already broken ground.