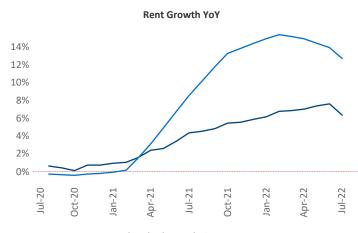

New lease asking **rents** are at \$1,072, up 6.2% ▲ from the previous year placing Des Moines at 117th overall in year-over-year rent growth.

Multifamily housing demand has been positive with **1,783** ▲ net units absorbed over the past twelve months. This is up 259 ▲ units from the previous year's gain of **1,524** ▲ absorbed units.