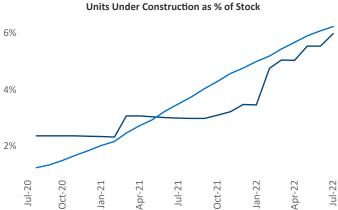

Jeff Adler Vice President Jeff.Adler@yardi.com Liliana Malai Senior PPC Specialist <u>Liliana.Malai@yardi.com</u>

Contacts

Des Moines July 2022

**Des Moines** is the **80th** largest multifamily market with **44,975** completed units and **9,160** units in development, **2,692** of which have already broken ground.