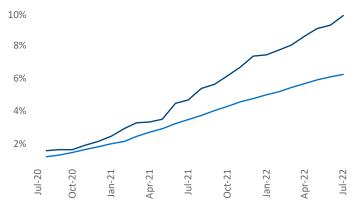

New lease asking **rents** are at **\$1,940**, up **12.3%** from the previous year placing Denver at **51st** overall in year-over-year rent growth.

Multifamily housing **demand** has been positive with 6,867 ▲ net units absorbed over the past twelve months. This is down -7,673 ▼ units from the previous year's gain of 14,540 ▲ absorbed units.