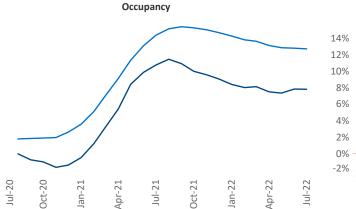

New lease asking **rents** are at **\$1,940**, up **12.3%** from the previous year placing Denver at **51st** overall in year-over-year rent growth.

Multifamily housing **demand** has been positive with 6,867 ▲ net units absorbed over the past twelve months. This is down -7,673 ▼ units from the previous year's gain of 14,540 ▲ absorbed units.