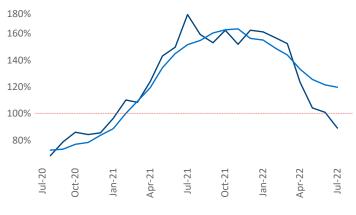

New lease asking **rents** are at **\$1,940**, up **12.3%** from the previous year placing Denver at **51st** overall in year-over-year rent growth.

Multifamily housing **demand** has been positive with 6,867 ▲ net units absorbed over the past twelve months. This is down -7,673 ▼ units from the previous year's gain of 14,540 ▲ absorbed units.