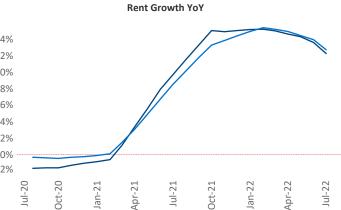

New lease asking **rents** are at **\$1,940**, up **12.3%** from the previous year placing Denver at **51st** overall in year-over-year rent growth.

Multifamily housing **demand** has been positive with 6,867 ▲ net units absorbed over the past twelve months. This is down -7,673 ▼ units from the previous year's gain of 14,540 ▲ absorbed units.