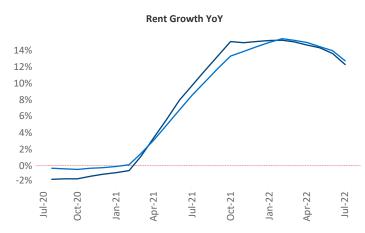

New lease asking **rents** are at \$1,940, up 12.3% ▲ from the previous year placing Denver at 51st overall in year-over-year rent growth.

Multifamily housing **demand** has been positive with **6,867** ▲ net units absorbed over the past twelve months. This is down **-7,673** ▼ units from the previous year's gain of **14,540** ▲ absorbed units.