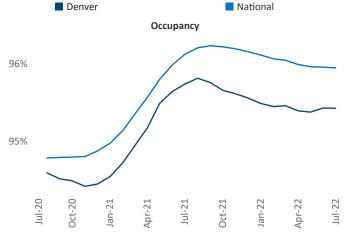

New lease asking **rents** are at \$1,940, up 12.3% ▲ from the previous year placing Denver at 51st overall in year-over-year rent growth.

Multifamily housing **demand** has been positive with **6,867** ▲ net units absorbed over the past twelve months. This is down **-7,673** ▼ units from the previous year's gain of **14,540** ▲ absorbed units.

**Employment** in Denver has grown by **3.6**% ▲ over the past 12 months, while hourly wages have risen by **5.7**% ▲ YoY to **\$34.02** according to the *Bureau of Labor Statistics*.