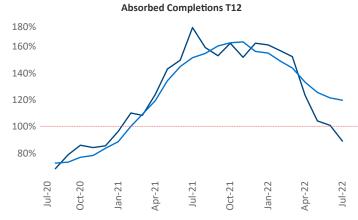

New lease asking **rents** are at \$1,940, up 12.3% ▲ from the previous year placing Denver at 51st overall in year-over-year rent growth.

Multifamily housing **demand** has been positive with **6,867** ▲ net units absorbed over the past twelve months. This is down **-7,673** ▼ units from the previous year's gain of **14,540** ▲ absorbed units.