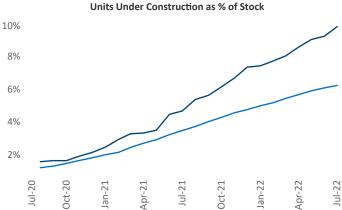

## Contacts

Jeff Adler

Vice President

Liliana Malai Senior PPC Specialist Liliana.Malai@yardi.com Denver July 2022

**Denver** is the **11th** largest multifamily market with **306,041** completed units and **144,851** units in development, **30,045** of which have already broken ground.