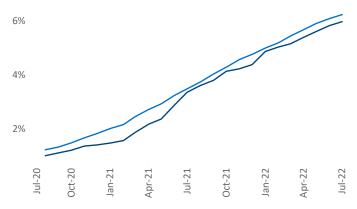

New lease asking **rents** are at **\$1,571**, up **15.9%** from the previous year placing Dallas at **16th** overall in year-over-year rent growth.

Multifamily housing **demand** has been positive with **21,974**▲ net units absorbed over the past twelve months. This is down -24,339 ▼ units from the previous year's gain of **46,313**▲ absorbed units.