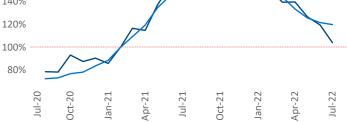

New lease asking **rents** are at **\$1,571**, up **15.9%** from the previous year placing Dallas at **16th** overall in year-over-year rent growth.

Multifamily housing **demand** has been positive with **21,974**▲ net units absorbed over the past twelve months. This is down -24,339 ▼ units from the previous year's gain of **46,313**▲ absorbed units.