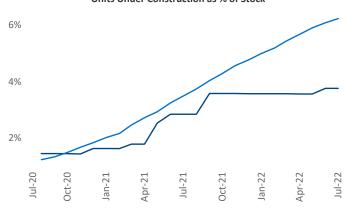

## Corpus Christi July 2022

**Corpus Christi** is the **91st** largest multifamily market with **36,016** completed units and **7,344** units in development, **1,354** of which have already broken ground.

Employment in Corpus Christi has grown by 3.5% ▲ over the past 12 months, while hourly wages have risen by 12.9% ▲ YoY to \$29.09 according to the *Bureau of Labor Statistics*.

Units Under Construction as % of Stock