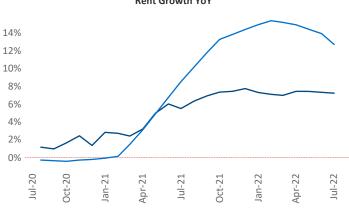

New lease asking **rents** are at \$1,170, up 7.2% ▲ from the previous year placing Corpus Christi at 114th overall in year-over-year rent growth.

Multifamily housing **demand** has been negative with -541 ▼ net units absorbed over the past twelve months. This is down -1,608 ▼ units from the previous year's gain of 1,067 ▲ absorbed units.

Rent Growth YoY

Absorbed Completions T12