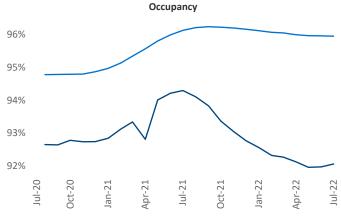

New lease asking **rents** are at \$1,170, up 7.2% ▲ from the previous year placing Corpus Christi at 114th overall in year-over-year rent growth.

Multifamily housing **demand** has been negative with -541 ▼ net units absorbed over the past twelve months. This is down -1,608 ▼ units from the previous year's gain of 1,067 ▲ absorbed units.