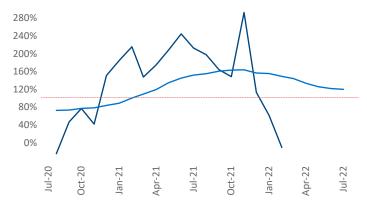

Employment in Corpus Christi has grown by 3.5% ▲ over the past 12 months, while hourly wages have risen by 12.9% ▲ YoY to \$29.09 according to the *Bureau of Labor Statistics*.

Units Under Construction as % of Stock

Rent Growth YoY

Absorbed Completions T12