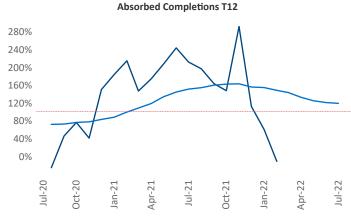

New lease asking **rents** are at \$1,170, up 7.2% ▲ from the previous year placing Corpus Christi at 114th overall in year-over-year rent growth.

Multifamily housing **demand** has been negative with -541 ▼ net units absorbed over the past twelve months. This is down -1,608 ▼ units from the previous year's gain of 1,067 ▲ absorbed units.