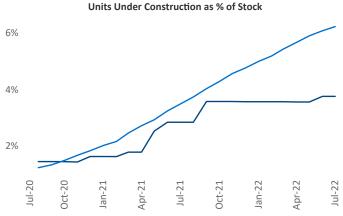

## Corpus Christi July 2022

**Corpus Christi** is the **91st** largest multifamily market with **36,016** completed units and **7,344** units in development, **1,354** of which have already broken ground.