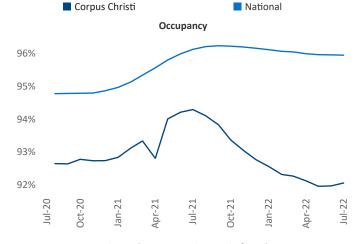

New lease asking **rents** are at \$1,170, up 7.2% ▲ from the previous year placing Corpus Christi at 114th overall in year-over-year rent growth.

Multifamily housing **demand** has been negative with -541 ▼ net units absorbed over the past twelve months. This is down -1,608 ▼ units from the previous year's gain of 1,067 ▲ absorbed units.