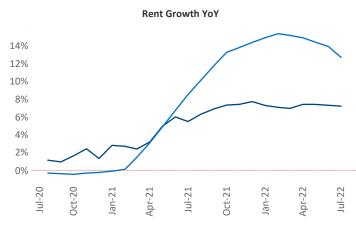

New lease asking **rents** are at \$1,170, up 7.2% ▲ from the previous year placing Corpus Christi at 114th overall in year-over-year rent growth.

Multifamily housing **demand** has been negative with -541 ▼ net units absorbed over the past twelve months. This is down -1,608 ▼ units from the previous year's gain of 1,067 ▲ absorbed units.