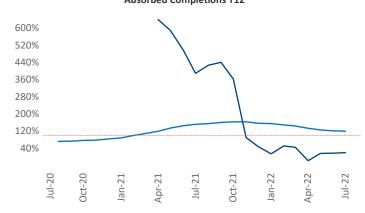

Multifamily housing **demand** has been positive with **119** ▲ net units absorbed over the past twelve months. This is down **-192** ▼ units from the previous year's gain of **311** ▲ absorbed units.