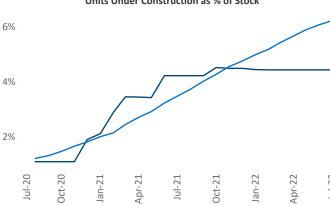

## Columbus GA July 2022

**Columbus GA** is the **92nd** largest multifamily market with **34,408** completed units and **5,193** units in development, **1,529** of which have already broken ground.

New lease asking **rents** are at \$1,182, up 7.0% ▲ from the previous year placing Columbus GA at 115th overall in year-over-year rent growth.