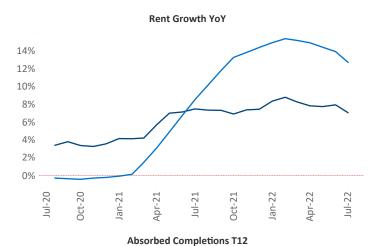

## Columbus GA July 2022

**Columbus GA** is the **92nd** largest multifamily market with **34,408** completed units and **5,193** units in development, **1,529** of which have already broken ground.

New lease asking **rents** are at \$1,182, up 7.0% ▲ from the previous year placing Columbus GA at 115th overall in year-over-year rent growth.

Multifamily housing **demand** has been positive with **119** ▲ net units absorbed over the past twelve months. This is down **-192** ▼ units from the previous year's gain of **311** ▲ absorbed units.