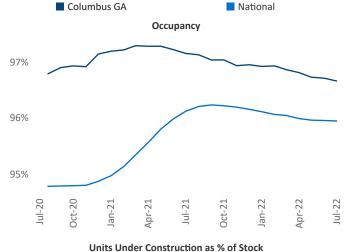

Multifamily housing **demand** has been positive with **119** ▲ net units absorbed over the past twelve months. This is down **-192** ▼ units from the previous year's gain of **311** ▲ absorbed units.