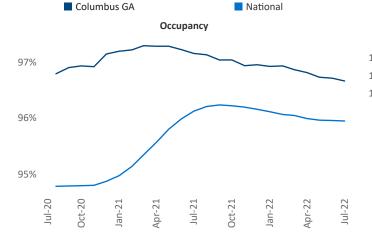

New lease asking **rents** are at **\$1,182**, up **7.0%** from the previous year placing Columbus GA at **115th** overall in year-over-year rent growth.

Multifamily housing **demand** has been positive with **119** ▲ net units absorbed over the past twelve months. This is down **-192** ▼ units from the previous year's gain of **311** ▲ absorbed units.