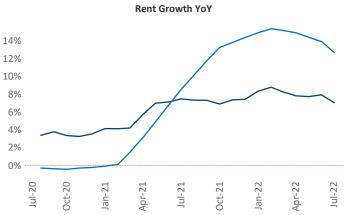

New lease asking **rents** are at **\$1,182**, up **7.0%** from the previous year placing Columbus GA at **115th** overall in year-over-year rent growth.

Multifamily housing **demand** has been positive with **119** ▲ net units absorbed over the past twelve months. This is down **-192** ▼ units from the previous year's gain of **311** ▲ absorbed units.