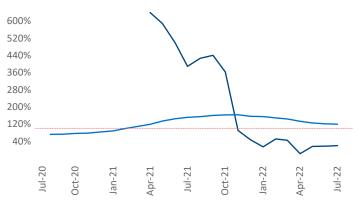

New lease asking **rents** are at **\$1,182**, up **7.0%** from the previous year placing Columbus GA at **115th** overall in year-over-year rent growth.

Multifamily housing **demand** has been positive with **119** ▲ net units absorbed over the past twelve months. This is down **-192** ▼ units from the previous year's gain of **311** ▲ absorbed units.