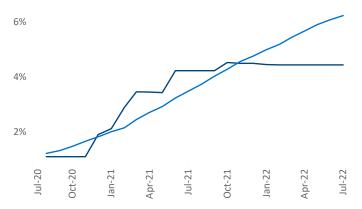

New lease asking **rents** are at **\$1,182**, up **7.0%** from the previous year placing Columbus GA at **115th** overall in year-over-year rent growth.

Multifamily housing **demand** has been positive with **119** ▲ net units absorbed over the past twelve months. This is down **-192** ▼ units from the previous year's gain of **311** ▲ absorbed units.