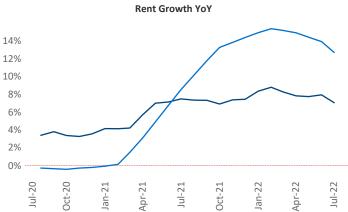

New lease asking **rents** are at **\$1,182**, up **7.0%** from the previous year placing Columbus GA at **115th** overall in year-over-year rent growth.

Multifamily housing **demand** has been positive with **119** ▲ net units absorbed over the past twelve months. This is down **-192** ▼ units from the previous year's gain of **311** ▲ absorbed units.