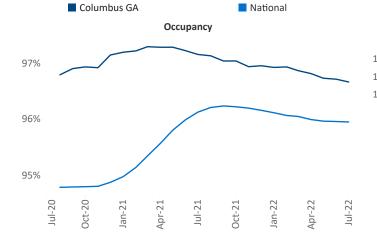

New lease asking **rents** are at **\$1,182**, up **7.0%** from the previous year placing Columbus GA at **115th** overall in year-over-year rent growth.

Multifamily housing **demand** has been positive with **119** ▲ net units absorbed over the past twelve months. This is down **-192** ▼ units from the previous year's gain of **311** ▲ absorbed units.