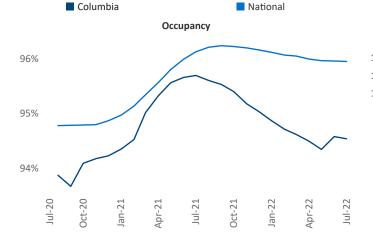

New lease asking **rents** are at **\$1,347**, up **9.5%** from the previous year placing Columbia at **90th** overall in year-over-year rent growth.

Multifamily housing **demand** has been positive with **381** ▲ net units absorbed over the past twelve months. This is down **-595** ▼ units from the previous year's gain of **976** ▲ absorbed units.