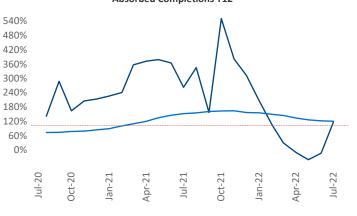

New lease asking **rents** are at **\$1,347**, up **9.5%** from the previous year placing Columbia at **90th** overall in year-over-year rent growth.

Multifamily housing **demand** has been positive with **381** ▲ net units absorbed over the past twelve months. This is down **-595** ▼ units from the previous year's gain of **976** ▲ absorbed units.