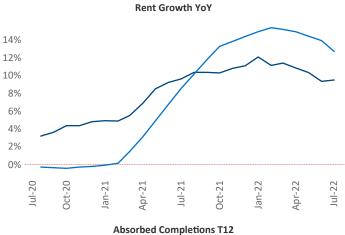

New lease asking **rents** are at **\$1,347**, up **9.5%** from the previous year placing Columbia at **90th** overall in year-over-year rent growth.

Multifamily housing **demand** has been positive with **381** ▲ net units absorbed over the past twelve months. This is down **-595** ▼ units from the previous year's gain of **976** ▲ absorbed units.