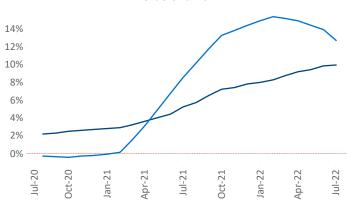

New lease asking **rents** are at \$1,126, up 10% ▲ from the previous year placing Cleveland - Akron at 85th overall in year-over-year rent growth.

Multifamily housing **demand** has been positive with **2,461** ▲ net units absorbed over the past twelve months. This is down **-1,004** ▼ units from the previous year's gain of **3,465** ▲ absorbed units.

Units Under Construction as % of Stock

Rent Growth YoY

Absorbed Completions T12