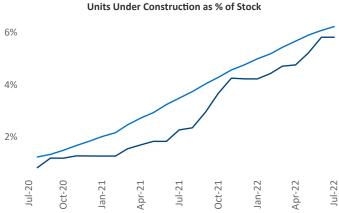

Contacts

Jeff Adler

Vice President

Liliana Malai Senior PPC Specialist Liliana.Malai@yardi.com Cincinnati July 2022

**Cincinnati** is the **42nd** largest multifamily market with **116,828** completed units and **25,113** units in development, **6,806** of which have already broken ground.