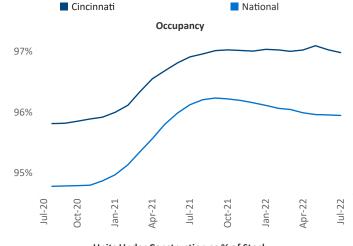

New lease asking **rents** are at \$1,231, up 11.6% ▲ from the previous year placing Cincinnati at 58th overall in year-over-year rent growth.

Multifamily housing **demand** has been positive with **2,152** ▲ net units absorbed over the past twelve months. This is down **-1,582** ▼ units from the previous year's gain of **3,734** ▲ absorbed units.