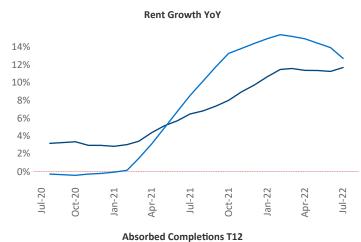

New lease asking **rents** are at \$1,231, up 11.6% ▲ from the previous year placing Cincinnati at 58th overall in year-over-year rent growth.

Multifamily housing **demand** has been positive with **2,152** ▲ net units absorbed over the past twelve months. This is down **-1,582** ▼ units from the previous year's gain of **3,734** ▲ absorbed units.