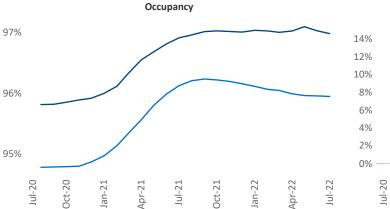

New lease asking **rents** are at **\$1,231**, up **11.6%** ▲ from the previous year placing Cincinnati at **58th** overall in year-over-year rent growth.

Multifamily housing **demand** has been positive with 2,152 ▲ net units absorbed over the past twelve months. This is down -1,582 ▼ units from the previous year's gain of 3,734 ▲ absorbed units.