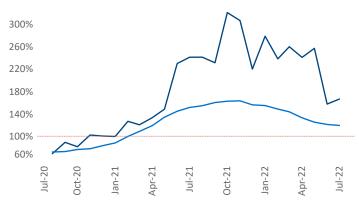

New lease asking **rents** are at **\$1,231**, up **11.6%** ▲ from the previous year placing Cincinnati at **58th** overall in year-over-year rent growth.

Multifamily housing **demand** has been positive with 2,152 ▲ net units absorbed over the past twelve months. This is down -1,582 ▼ units from the previous year's gain of 3,734 ▲ absorbed units.