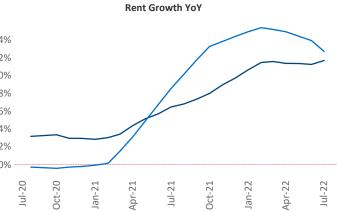

New lease asking **rents** are at **\$1,231**, up **11.6%** ▲ from the previous year placing Cincinnati at **58th** overall in year-over-year rent growth.

Multifamily housing **demand** has been positive with 2,152 ▲ net units absorbed over the past twelve months. This is down -1,582 ▼ units from the previous year's gain of 3,734 ▲ absorbed units.