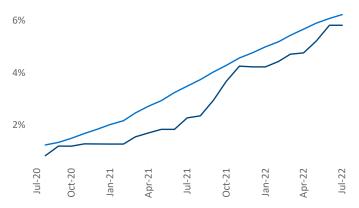

## Liliana Malai Senior PPC Specialist Liliana.Malai@yardi.com

Cincinnati July 2022

**Cincinnati** is the **42nd** largest multifamily market with **116,828** completed units and **25,113** units in development, **6,806** of which have already broken ground.