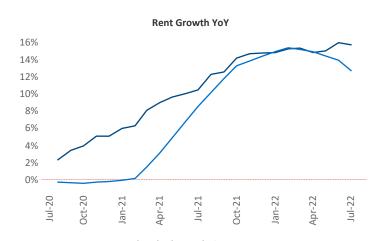

New lease asking rents are at \$1,294, up 15.6% ▲ from the

New lease asking **rents** are at **\$1,294**, up **15.6%** ▲ from the previous year placing Chattanooga at **19th** overall in year-over-year rent growth.