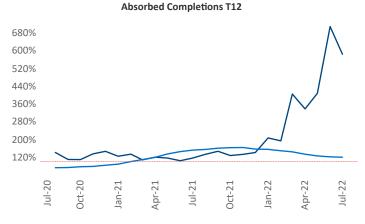

Multifamily housing **demand** has been positive with **497** ▲ net units absorbed over the past twelve months. This is down **-310** ▼ units from the previous year's gain of **807** ▲ absorbed units.