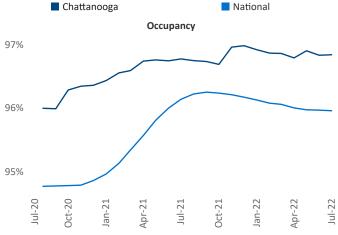

Multifamily housing **demand** has been positive with **497** ▲ net units absorbed over the past twelve months. This is down **-310** ▼ units from the previous year's gain of **807** ▲ absorbed units.