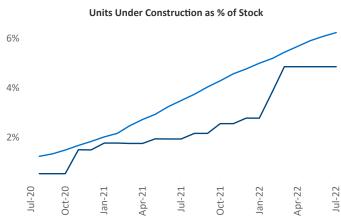

Contacts

Jeff Adler

Vice President

Liliana Malai Senior PPC Specialist Liliana.Malai@yardi.com Chattanooga July 2022

Chattanooga is the 99th largest multifamily market with 31,946 completed units and 9,342 units in development, 1,551 of which have already broken ground.