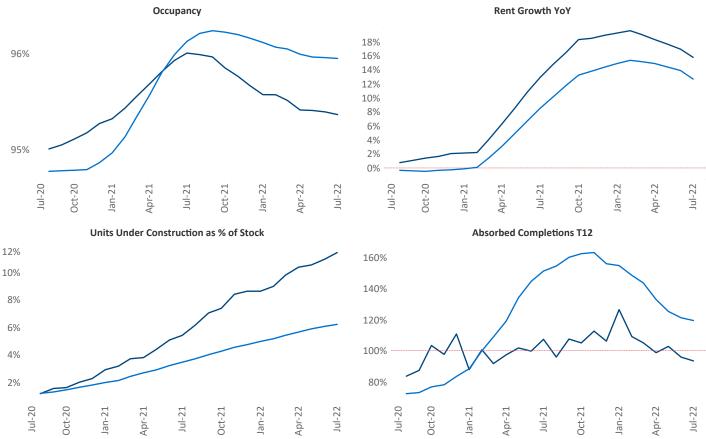

Lenoir

Contacts

Jeff Adler
Vice President
Jeff.Adler@yardi.com

High Point

Lexingtor

Liliana Malai Senior PPC Specialist Liliana.Malai@yardi.com Charlotte
July 2022

**Charlotte** is the **25th** largest multifamily market with **201,268** completed units and **109,451** units in development, **23,034** of which have already broken ground.

New lease asking **rents** are at \$1,618, up 15.8% ▲ from the previous year placing Charlotte at 18th overall in year-over-year rent growth.

Multifamily housing **demand** has been positive with **6,627** ▲ net units absorbed over the past twelve months. This is down **-3,141** ▼ units from the previous year's gain of **9,768** ▲ absorbed units.

**Employment** in Charlotte has grown by **4.7%** ▲ over the past 12 months, while hourly wages have risen by **3.0%** ▲ YoY to \$33.22 according to the *Bureau of Labor Statistics*.