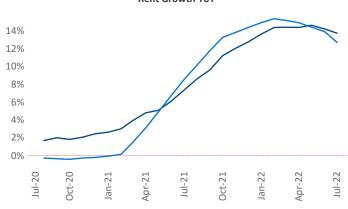

New lease asking **rents** are at \$1,976, up 13.8% ▲ from the previous year placing Central New Jersey at 33rd overall in year-over-year rent growth.

Multifamily housing **demand** has been positive with **3,216** ▲ net units absorbed over the past twelve months. This is down **-205** ▼ units from the previous year's gain of **3,421** ▲ absorbed units.

Rent Growth YoY

Absorbed Completions T12