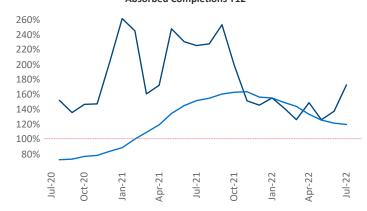

New lease asking **rents** are at \$1,976, up 13.8% ▲ from the previous year placing Central New Jersey at 33rd overall in year-over-year rent growth.

Multifamily housing **demand** has been positive with **3,216** ▲ net units absorbed over the past twelve months. This is down **-205** ▼ units from the previous year's gain of **3,421** ▲ absorbed units.

Rent Growth YoY

Absorbed Completions T12