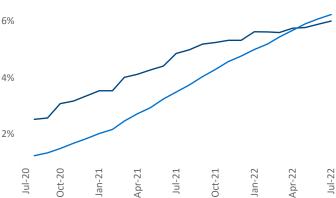

New lease asking **rents** are at \$1,976, up 13.8% ▲ from the previous year placing Central New Jersey at 33rd overall in year-over-year rent growth.

Multifamily housing **demand** has been positive with **3,216** ▲ net units absorbed over the past twelve months. This is down **-205** ▼ units from the previous year's gain of **3,421** ▲ absorbed units.

Rent Growth YoY

Absorbed Completions T12