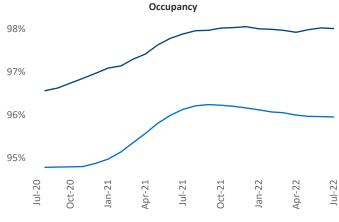

**Employment** in Central New Jersey has grown by **2.8%** ▲ over the past 12 months, while hourly wages have risen by **5.5%** ▲ YoY to **\$36.20** according to the *Bureau of Labor Statistics*.

**Units Under Construction as % of Stock** 