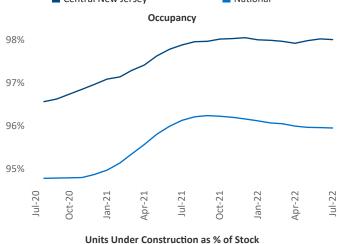

lai@yardi.com</u>

Contacts

Central New Jersey
July 2022

**Central New Jersey** is the **39th** largest multifamily market with **135,871** completed units and **40,227** units in development, **8,161** of which have already broken ground.

New lease asking **rents** are at \$1,976, up 13.8% ▲ from the previous year placing Central New Jersey at 33rd overall in year-over-year rent growth.

Multifamily housing **demand** has been positive with **3,216** ▲ net units absorbed over the past twelve months. This is down **-205** ▼ units from the previous year's gain of **3,421** ▲ absorbed units.

**Employment** in Central New Jersey has grown by **2.8%** ▲ over the past 12 months, while hourly wages have risen by **5.5%** ▲ YoY to **\$36.20** according to the *Bureau of Labor Statistics*.