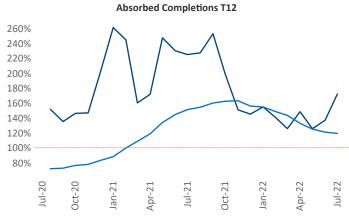

New lease asking **rents** are at \$1,976, up 13.8% ▲ from the previous year placing Central New Jersey at 33rd overall in year-over-year rent growth.

Multifamily housing **demand** has been positive with **3,216** ▲ net units absorbed over the past twelve months. This is down **-205** ▼ units from the previous year's gain of **3,421** ▲ absorbed units.