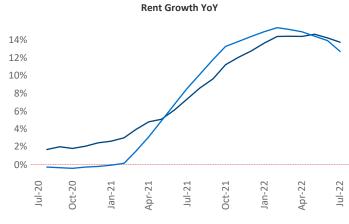

New lease asking **rents** are at \$1,976, up 13.8% ▲ from the previous year placing Central New Jersey at 33rd overall in year-over-year rent growth.

Multifamily housing **demand** has been positive with **3,216** ▲ net units absorbed over the past twelve months. This is down **-205** ▼ units from the previous year's gain of **3,421** ▲ absorbed units.