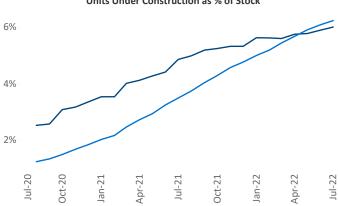

i@yardi.com</u>

Contacts

Central New Jersey
July 2022

**Central New Jersey** is the **39th** largest multifamily market with **135,871** completed units and **40,227** units in development, **8,161** of which have already broken ground.

New lease asking **rents** are at \$1,976, up 13.8% ▲ from the previous year placing Central New Jersey at 33rd overall in year-over-year rent growth.

Multifamily housing **demand** has been positive with **3,216** ▲ net units absorbed over the past twelve months. This is down **-205** ▼ units from the previous year's gain of **3,421** ▲ absorbed units.

**Employment** in Central New Jersey has grown by **2.8%** ▲ over the past 12 months, while hourly wages have risen by **5.5%** ▲ YoY to **\$36.20** according to the *Bureau of Labor Statistics*.