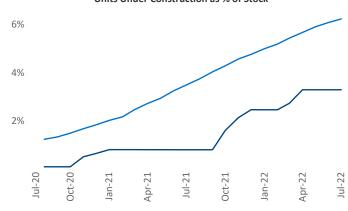

## Central East Texas July 2022

**Central East Texas** is the **63rd** largest multifamily market with **65,488** completed units and **7,145** units in development, **2,154** of which have already broken ground.

Employment in Central East Texas has grown by 3.3% ▲ over the past 12 months, while hourly wages have fallen by -4.3% ▼ YoY to \$24.61 according to the *Bureau of Labor Statistics*.

Units Under Construction as % of Stock