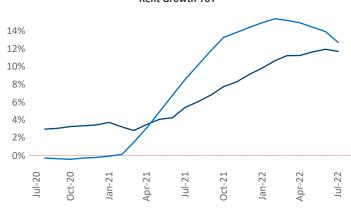

New lease asking **rents** are at \$1,220, up 11.6% ▲ from the previous year placing Central East Texas at 57th overall in year-over-year rent growth.

Multifamily housing **demand** has been positive with **1,201** ▲ net units absorbed over the past twelve months. This is down **-260** ▼ units from the previous year's gain of **1,461** ▲ absorbed units.

Rent Growth YoY

Absorbed Completions T12