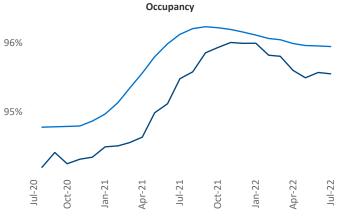

New lease asking **rents** are at \$1,220, up 11.6% ▲ from the previous year placing Central East Texas at 57th overall in year-over-year rent growth.

Multifamily housing **demand** has been positive with **1,201** ▲ net units absorbed over the past twelve months. This is down **-260** ▼ units from the previous year's gain of **1,461** ▲ absorbed units.