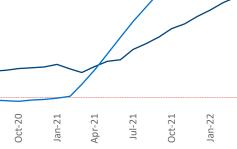

New lease asking **rents** are at \$1,220, up 11.6% A from the previous year placing Central East Texas at 57th overall in year-over-year rent growth.

Multifamily housing demand has been positive with **1,201** A net units absorbed over the past twelve months. This is down -260 ▼ units from the previous year's gain of **1,461 absorbed units.** 

Employment in Central East Texas has grown by 3.3% over the past 12 months, while hourly wages have fallen by -4.3%▼ YoY to \$24.61 according to the Bureau of Labor

Oct-21

Oct-21

Tho Wo Statistics. National