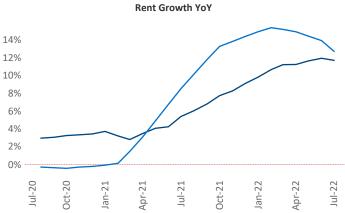

New lease asking **rents** are at \$1,220, up 11.6% A from the previous year placing Central East Texas at 57th overall in year-over-year rent growth.

Multifamily housing demand has been positive with **1,201** A net units absorbed over the past twelve months. This is down -260 ▼ units from the previous year's gain of **1,461 absorbed units.** 