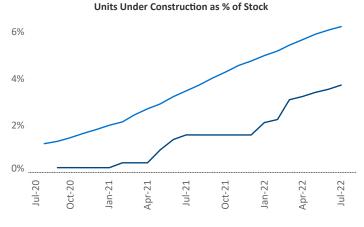

## Central Coast July 2022

**Central Coast** is the **89th** largest multifamily market with **38,030** completed units and **9,949** units in development, **1,420** of which have already broken ground.