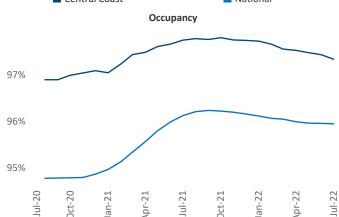

New lease asking **rents** are at \$2,466, up 14.8% ▲ from the previous year placing Central Coast at 22nd overall in year-over-year rent growth.

Multifamily housing **demand** has been positive with **495** ▲ net units absorbed over the past twelve months. This is down **-2** ▼ units from the previous year's gain of **497** ▲ absorbed units.