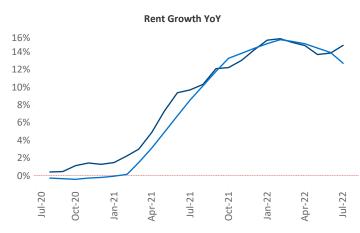

New lease asking **rents** are at \$2,466, up 14.8% ▲ from the previous year placing Central Coast at 22nd overall in year-over-year rent growth.

Multifamily housing **demand** has been positive with **495** ▲ net units absorbed over the past twelve months. This is down **-2** ▼ units from the previous year's gain of **497** ▲ absorbed units.