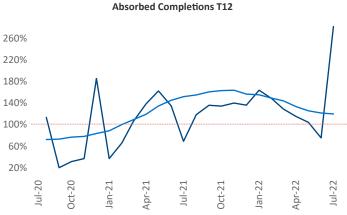

New lease asking **rents** are at \$2,466, up 14.8% ▲ from the previous year placing Central Coast at 22nd overall in year-over-year rent growth.

Multifamily housing **demand** has been positive with **495** ▲ net units absorbed over the past twelve months. This is down **-2** ▼ units from the previous year's gain of **497** ▲ absorbed units.