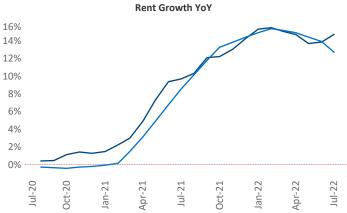

New lease asking **rents** are at **\$2,466**, up **14.8%** ▲ from the previous year placing Central Coast at **22nd** overall in year-over-year rent growth.

Multifamily housing **demand** has been positive with **495** ▲ net units absorbed over the past twelve months. This is down -2 ▼ units from the previous year's gain of **497** ▲ absorbed units.