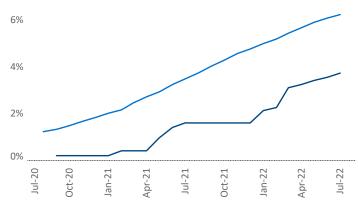

New lease asking **rents** are at **\$2,466**, up **14.8%** ▲ from the previous year placing Central Coast at **22nd** overall in year-over-year rent growth.

Multifamily housing **demand** has been positive with **495** ▲ net units absorbed over the past twelve months. This is down -2 ▼ units from the previous year's gain of **497** ▲ absorbed units.