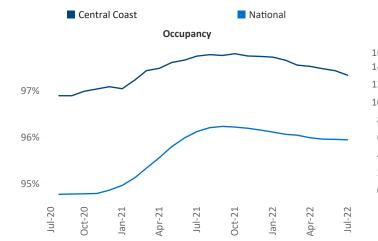

alai Senior PPC Specialist Liliana.Malai@yardi.com Central Coast July 2022

**Central Coast** is the **89th** largest multifamily market with **38,030** completed units and **9,949** units in development, **1,420** of which have already broken ground.

New lease asking **rents** are at **\$2,466**, up **14.8%** ▲ from the previous year placing Central Coast at **22nd** overall in year-over-year rent growth.

Multifamily housing **demand** has been positive with **495** ▲ net units absorbed over the past twelve months. This is down -2 ▼ units from the previous year's gain of **497** ▲ absorbed units.

**Employment** in Central Coast has grown by **3.0%** ▲ over the past 12 months, while hourly wages have risen by **8.3%** ▲ YoY to **\$31.43** according to the *Bureau of Labor Statistics*.













## DISCLAIMER

ALTHOUGH EVERY EFFORT IS MADE TO ENSURE THE ACCURACY, TIMELINESS AND COMPLETENESS OF THE INFORMATION PROVIDED IN THIS PUBLICATION, THE INFORMATION IS PROVIDED "AS IS" AND YARDI MATRIX DOES NOT GUARANTEE, WARRANT, REPRESENT OR UNDERTAKE THAT THE INFORMATION PROVIDED IS CORRECT, ACCURATE, CURRENT OR COMPLETE. YARDI MATRIX IS NOT LIABLE FOR ANY LOSS, CLAIM, OR DEMAND ARISING DIRECTLY OR INDIRECTLY FROM ANY USE OR RELIANCE UPON THE INFORMATION CONTAINED HEREIN.

## **COPYRIGHT NOTICE**

This document, publication and/or presentation (collectively, 'document') is protected by copyright, trademark and other intellectual property laws. Use of this document is subject to the terms and conditions of Yardi Systems, Inc. dba Yardi Matrix's Terms of Use <a href="http://www.y