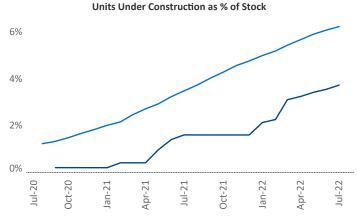

r PPC Specialist <u>Liliana.Malai@yardi.com</u>

Contacts

Central Coast July 2022

**Central Coast** is the **89th** largest multifamily market with **38,030** completed units and **9,949** units in development, **1,420** of which have already broken ground.

New lease asking **rents** are at \$2,466, up 14.8% ▲ from the previous year placing Central Coast at 22nd overall in year-over-year rent growth.

Multifamily housing **demand** has been positive with **495** ▲ net units absorbed over the past twelve months. This is down **-2** ▼ units from the previous year's gain of **497** ▲ absorbed units.

**Employment** in Central Coast has grown by **3.0**% ▲ over the past 12 months, while hourly wages have risen by **8.3**% ▲ YoY to \$31.43 according to the *Bureau of Labor Statistics*.