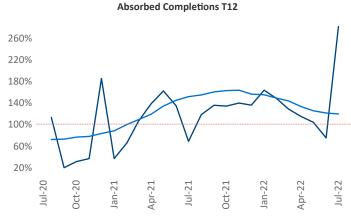

New lease asking **rents** are at \$2,466, up 14.8% ▲ from the previous year placing Central Coast at 22nd overall in year-over-year rent growth.

Multifamily housing **demand** has been positive with **495** ▲ net units absorbed over the past twelve months. This is down **-2** ▼ units from the previous year's gain of **497** ▲ absorbed units.