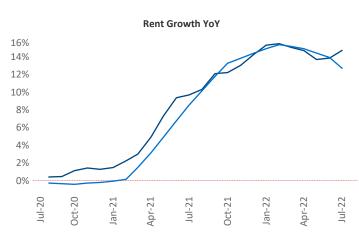

New lease asking **rents** are at \$2,466, up 14.8% ▲ from the previous year placing Central Coast at 22nd overall in year-over-year rent growth.

Multifamily housing **demand** has been positive with **495** ▲ net units absorbed over the past twelve months. This is down **-2** ▼ units from the previous year's gain of **497** ▲ absorbed units.