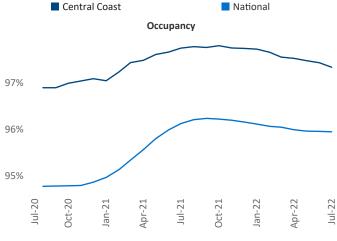

ior PPC Specialist <u>Liliana.Malai@yardi.com</u>

Contacts

Central Coast July 2022

**Central Coast** is the **89th** largest multifamily market with **38,030** completed units and **9,949** units in development, **1,420** of which have already broken ground.

New lease asking **rents** are at \$2,466, up 14.8% ▲ from the previous year placing Central Coast at 22nd overall in year-over-year rent growth.

Multifamily housing **demand** has been positive with **495** ▲ net units absorbed over the past twelve months. This is down **-2** ▼ units from the previous year's gain of **497** ▲ absorbed units.

**Employment** in Central Coast has grown by **3.0**% ▲ over the past 12 months, while hourly wages have risen by **8.3**% ▲ YoY to \$31.43 according to the *Bureau of Labor Statistics*.