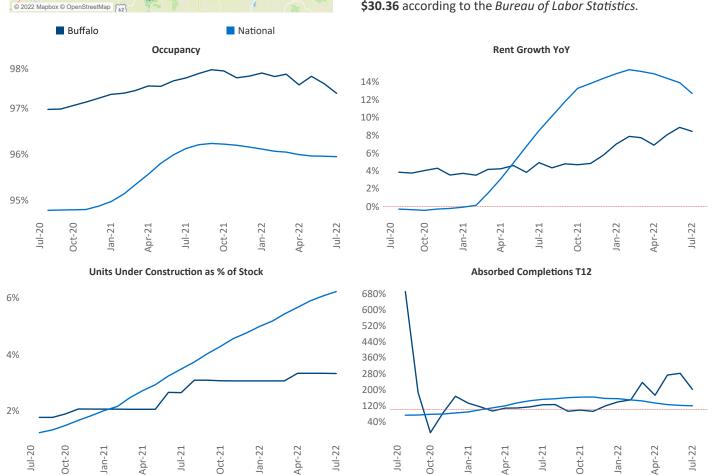

New lease asking **rents** are at \$1,244, up 8.5% ▲ from the previous year placing Buffalo at 104th overall in year-over-year rent growth.

Multifamily housing **demand** has been positive with **606** ▲ net units absorbed over the past twelve months. This is down **-2** ▼ units from the previous year's gain of **608** ▲ absorbed units.

Employment in Buffalo has grown by 3.5% ▲ over the past 12 months, while hourly wages have risen by 1.2% ▲ YoY to \$30.36 according to the *Bureau of Labor Statistics*.