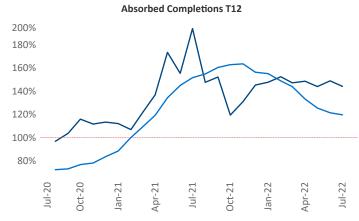

New lease asking **rents** are at \$1,794, up 8.4% ▲ from the previous year placing Bridgeport - New Haven at 105th overall in year-over-year rent growth.

Multifamily housing **demand** has been positive with **4,137** ▲ net units absorbed over the past twelve months. This is down **-253** ▼ units from the previous year's gain of **4,390** ▲ absorbed units.