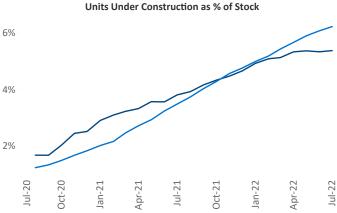

## Bridgeport - New Haven July 2022

**Bridgeport - New Haven** is the **36th** largest multifamily market with **139,676** completed units and **48,085** units in development, **7,520** of which have already broken ground.