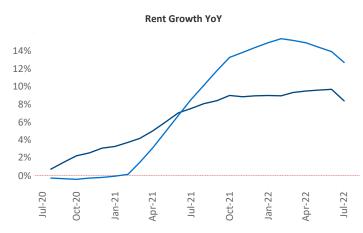

New lease asking **rents** are at \$1,794, up 8.4% ▲ from the previous year placing Bridgeport - New Haven at 105th overall in year-over-year rent growth.

Multifamily housing **demand** has been positive with **4,137** ▲ net units absorbed over the past twelve months. This is down **-253** ▼ units from the previous year's gain of **4,390** ▲ absorbed units.