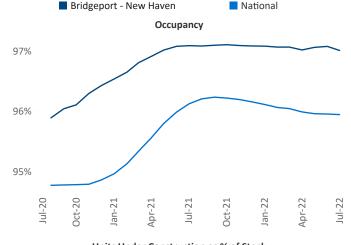

New lease asking **rents** are at \$1,794, up 8.4% ▲ from the previous year placing Bridgeport - New Haven at 105th overall in year-over-year rent growth.

Multifamily housing **demand** has been positive with **4,137** ▲ net units absorbed over the past twelve months. This is down **-253** ▼ units from the previous year's gain of **4,390** ▲ absorbed units.