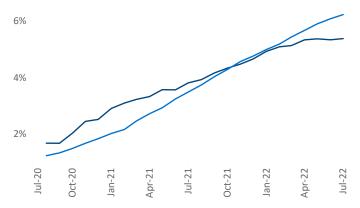

New lease asking **rents** are at **\$1,794**, up **8.4%** from the previous year placing Bridgeport - New Haven at **105th** overall in year-over-year rent growth.

Multifamily housing **demand** has been positive with **4,137** ▲ net units absorbed over the past twelve months. This is down -253 ▼ units from the previous year's gain of **4,390** ▲ absorbed units.