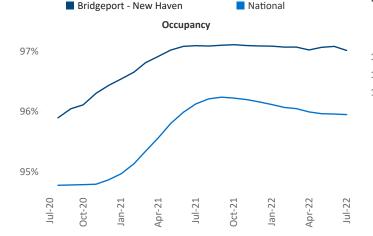

New lease asking **rents** are at **\$1,794**, up **8.4%** from the previous year placing Bridgeport - New Haven at **105th** overall in year-over-year rent growth.

Multifamily housing **demand** has been positive with **4,137** ▲ net units absorbed over the past twelve months. This is down -253 ▼ units from the previous year's gain of **4,390** ▲ absorbed units.