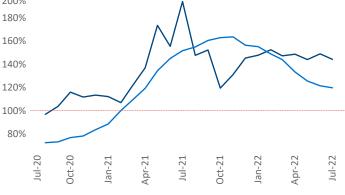

New lease asking **rents** are at **\$1,794**, up **8.4%** from the previous year placing Bridgeport - New Haven at **105th** overall in year-over-year rent growth.

Multifamily housing **demand** has been positive with **4,137** ▲ net units absorbed over the past twelve months. This is down -253 ▼ units from the previous year's gain of **4,390** ▲ absorbed units.