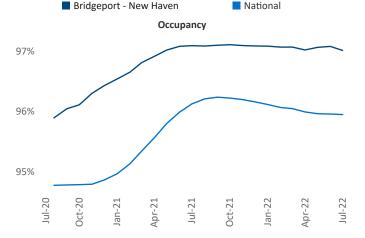

New lease asking **rents** are at **\$1,794**, up **8.4%** from the previous year placing Bridgeport - New Haven at **105th** overall in year-over-year rent growth.

Multifamily housing **demand** has been positive with **4,137** ▲ net units absorbed over the past twelve months. This is down -253 ▼ units from the previous year's gain of **4,390** ▲ absorbed units.