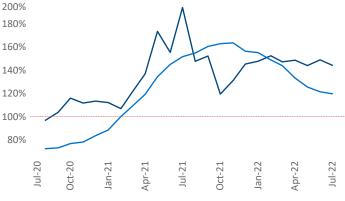

**Employment** in Bridgeport - New Haven has grown by **1.5%** ▲ over the past 12 months, while hourly wages have risen by **3.0%** ▲ YoY to **\$34.40** according to the *Bureau of Labor Statistics.* 