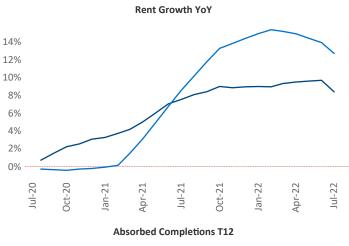

New lease asking **rents** are at **\$1,794**, up **8.4%** from the previous year placing Bridgeport - New Haven at **105th** overall in year-over-year rent growth.

Multifamily housing **demand** has been positive with **4,137** ▲ net units absorbed over the past twelve months. This is down -253 ▼ units from the previous year's gain of **4,390** ▲ absorbed units.