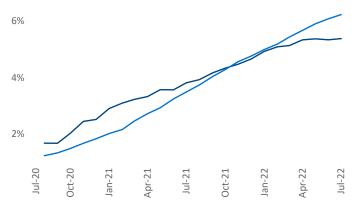

New lease asking **rents** are at **\$1,794**, up **8.4%** from the previous year placing Bridgeport - New Haven at **105th** overall in year-over-year rent growth.

Multifamily housing **demand** has been positive with **4,137** ▲ net units absorbed over the past twelve months. This is down -253 ▼ units from the previous year's gain of **4,390** ▲ absorbed units.